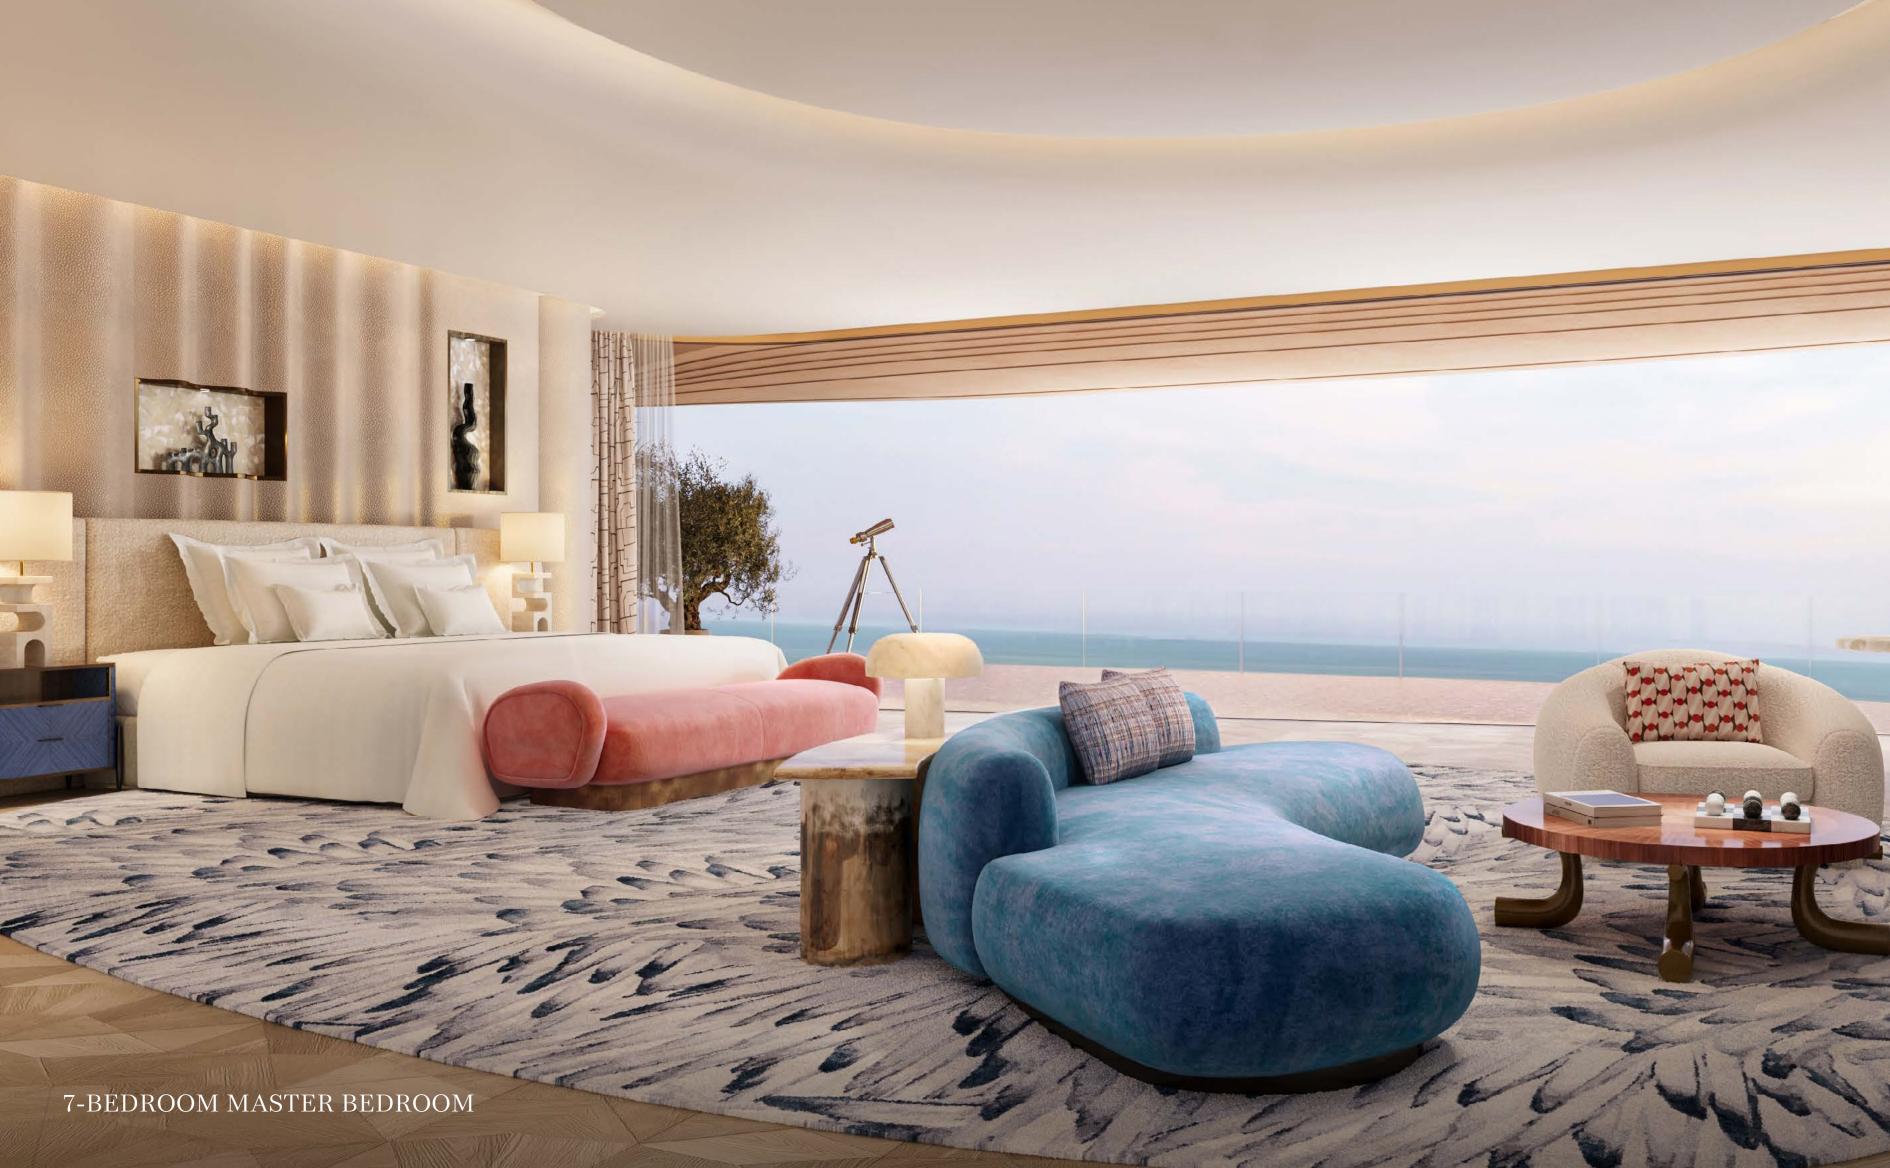

# 7-BEDROOM PENTHOUSE

The crown jewel of Jumeirah Asora Bay is a unique 7-bedroom penthouse that redefines ultra-premium living. With dual-aspect views of both the city and ocean, this residence features double-height entertainment spaces, stone-clad columns, and an expansive rooftop garden.

At its heart, an infinity pool and jacuzzi invite moments of both relaxation and indulgence. This penthouse is more than just a home — it offers unmatched spaces and breathtaking views from every angle.