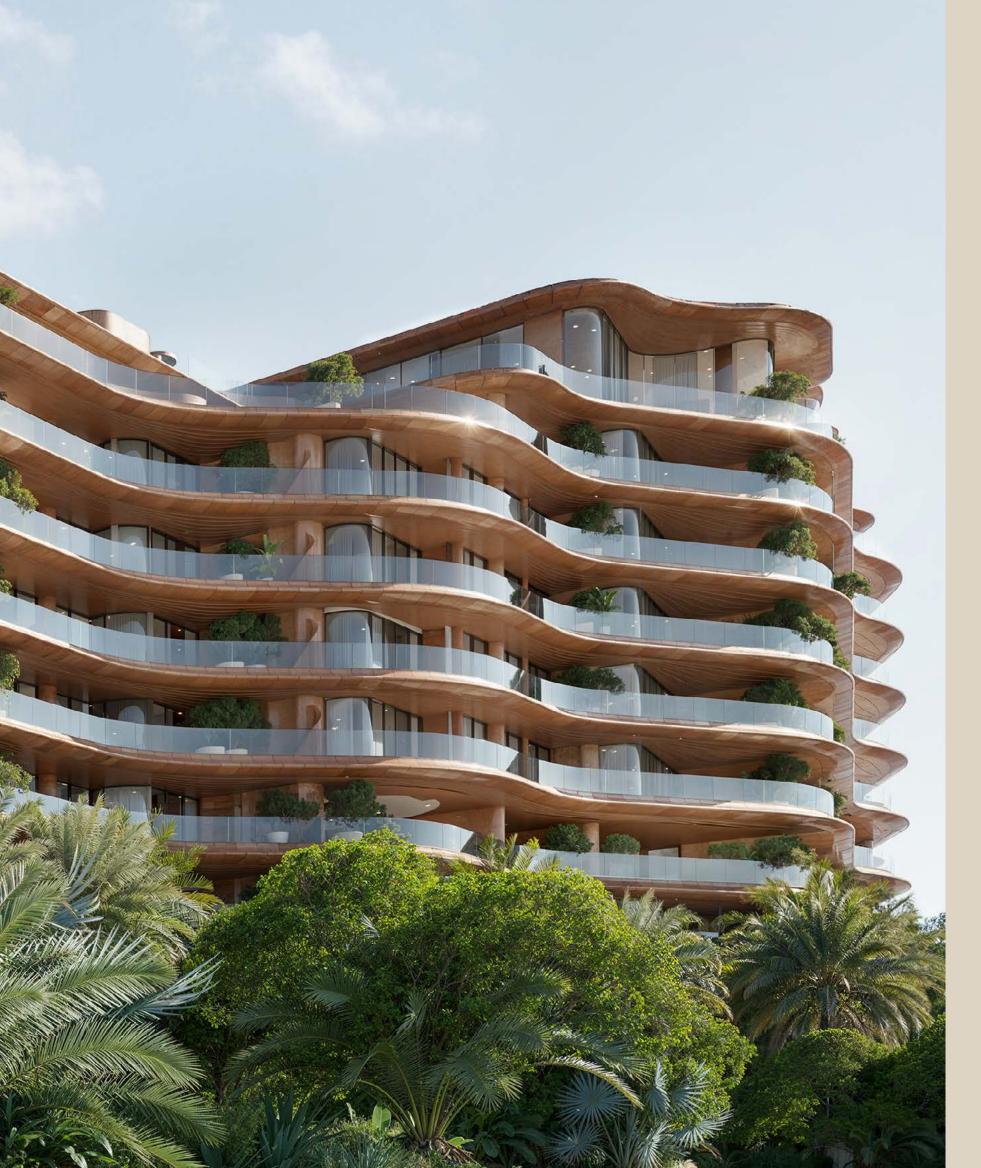

### SCULPTED BY NATURE ELEVATED BY DESIGN

The residences feature a smooth, flowing stone-inspired facade that evokes the natural shaping of elements like wind, sand, and water. This design softens the building's presence, allowing it to blend harmoniously with the horizon and surroundings.

Inspired by Dubai's sand dunes, the design emphasises horizontality through expansive balconies. Each balcony showcases an inverted dune motif on the underside, creating a seamless transition between interior and exterior.