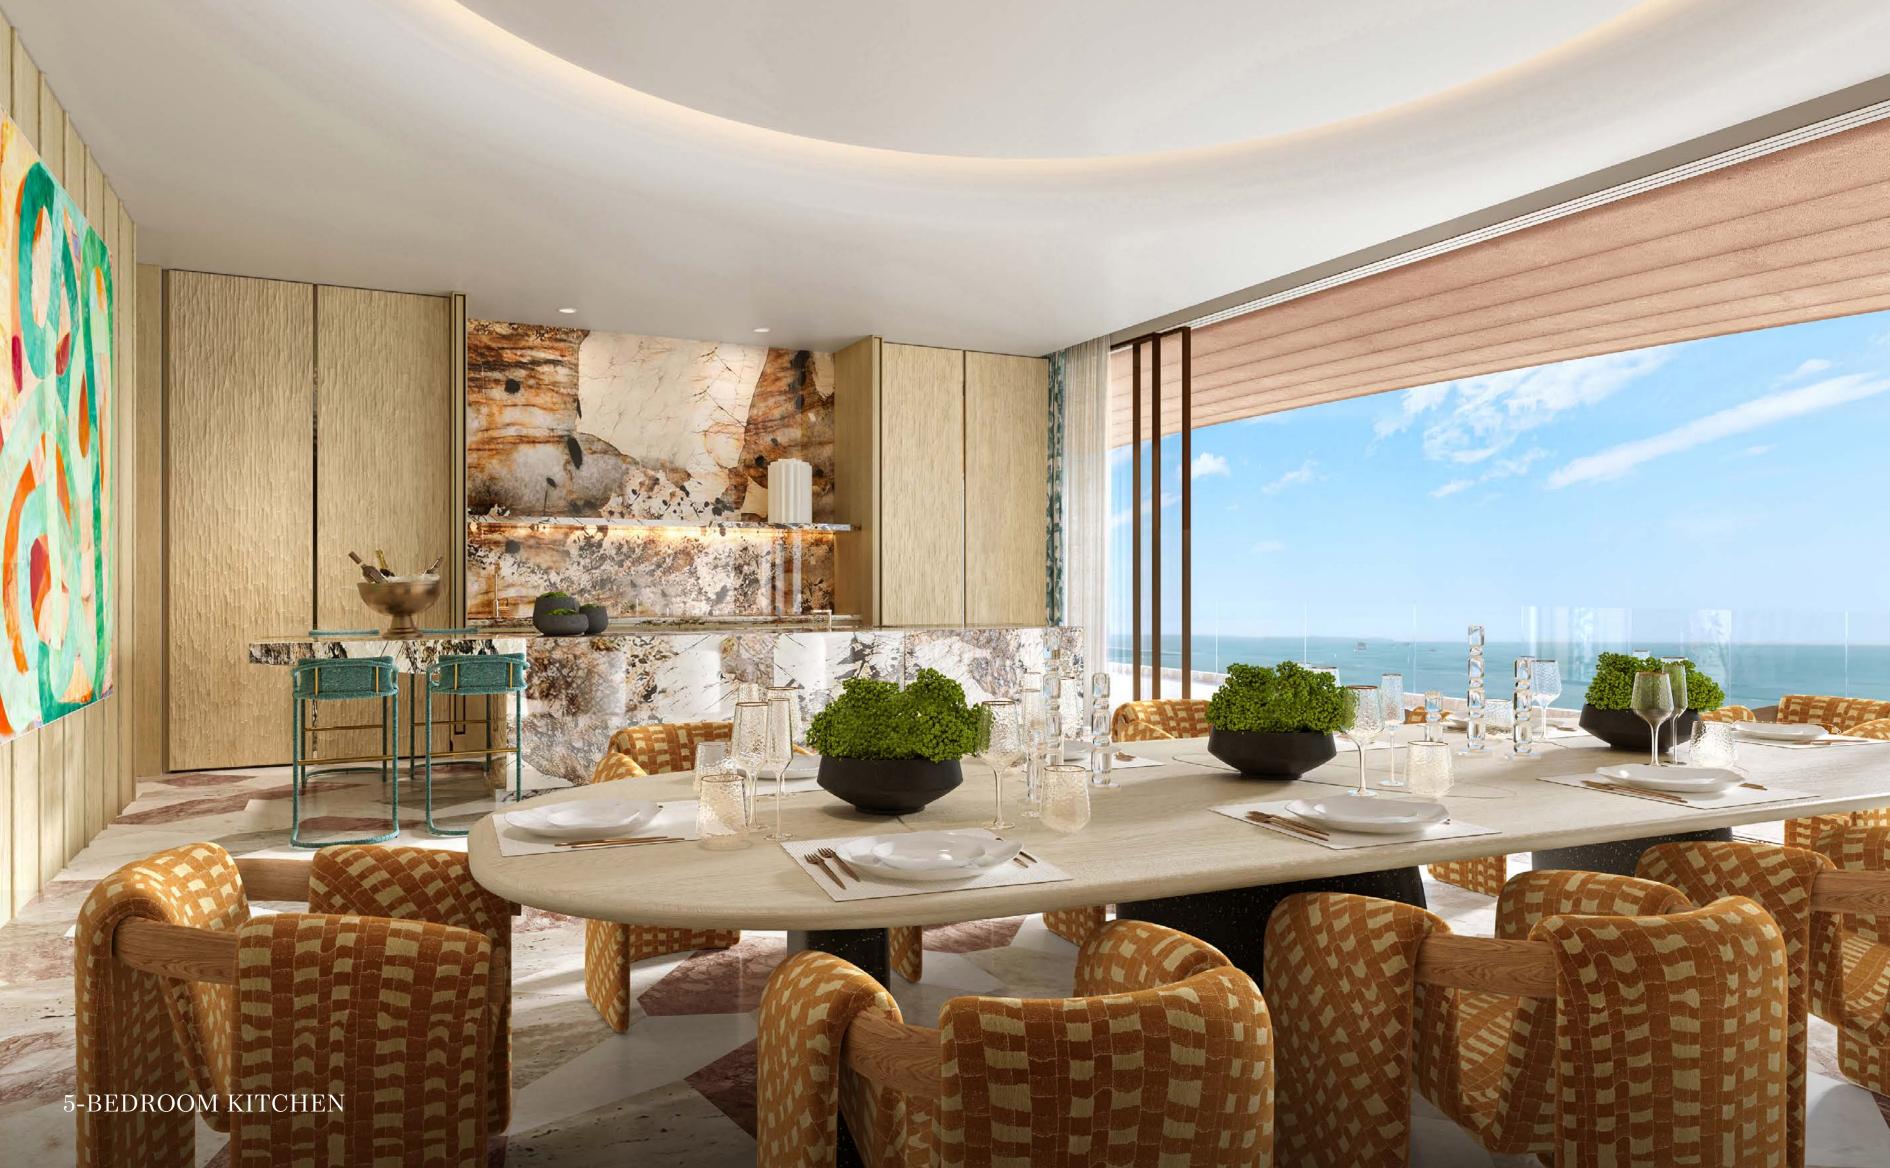

### 5-BEDROOM APARTMENTS

In the 5-bedroom apartments, organic design meets architectural mastery. The soft, curved coffered ceilings diffuse natural light to illuminate generous living spaces. Bold geometric floor patterns seamlessly connect indoor and outdoor areas, embodying a sense of flowing tranquillity.

These residences are crafted for effortless transitions between interior and exterior, creating a harmonious blend of elegance and openness.