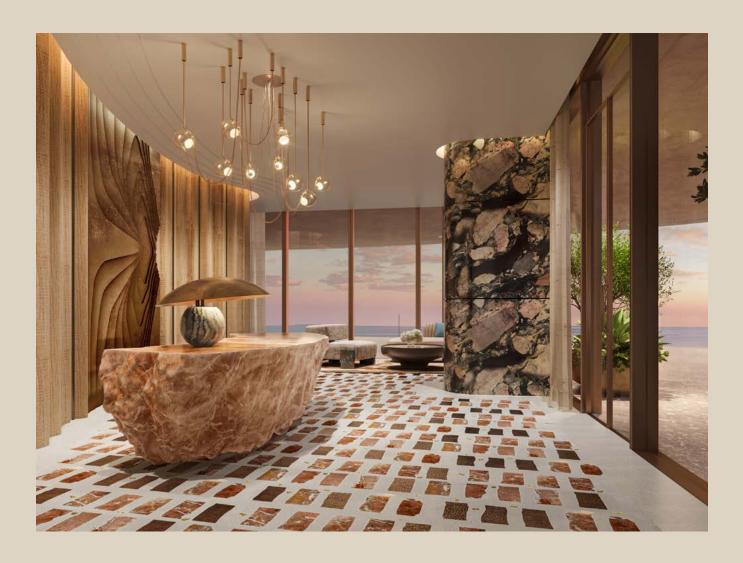

#### A GRAND ENTRANCE

INTO ELEGANCE

The residences lobby is a masterpiece of elegance, with bronzed ceilings, ribbed oak joinery, and marble coming together to create a truly welcoming entrance.

Every detail — from the rich wood panels to the intricately patterned marble flooring — evokes a sense of grandeur.