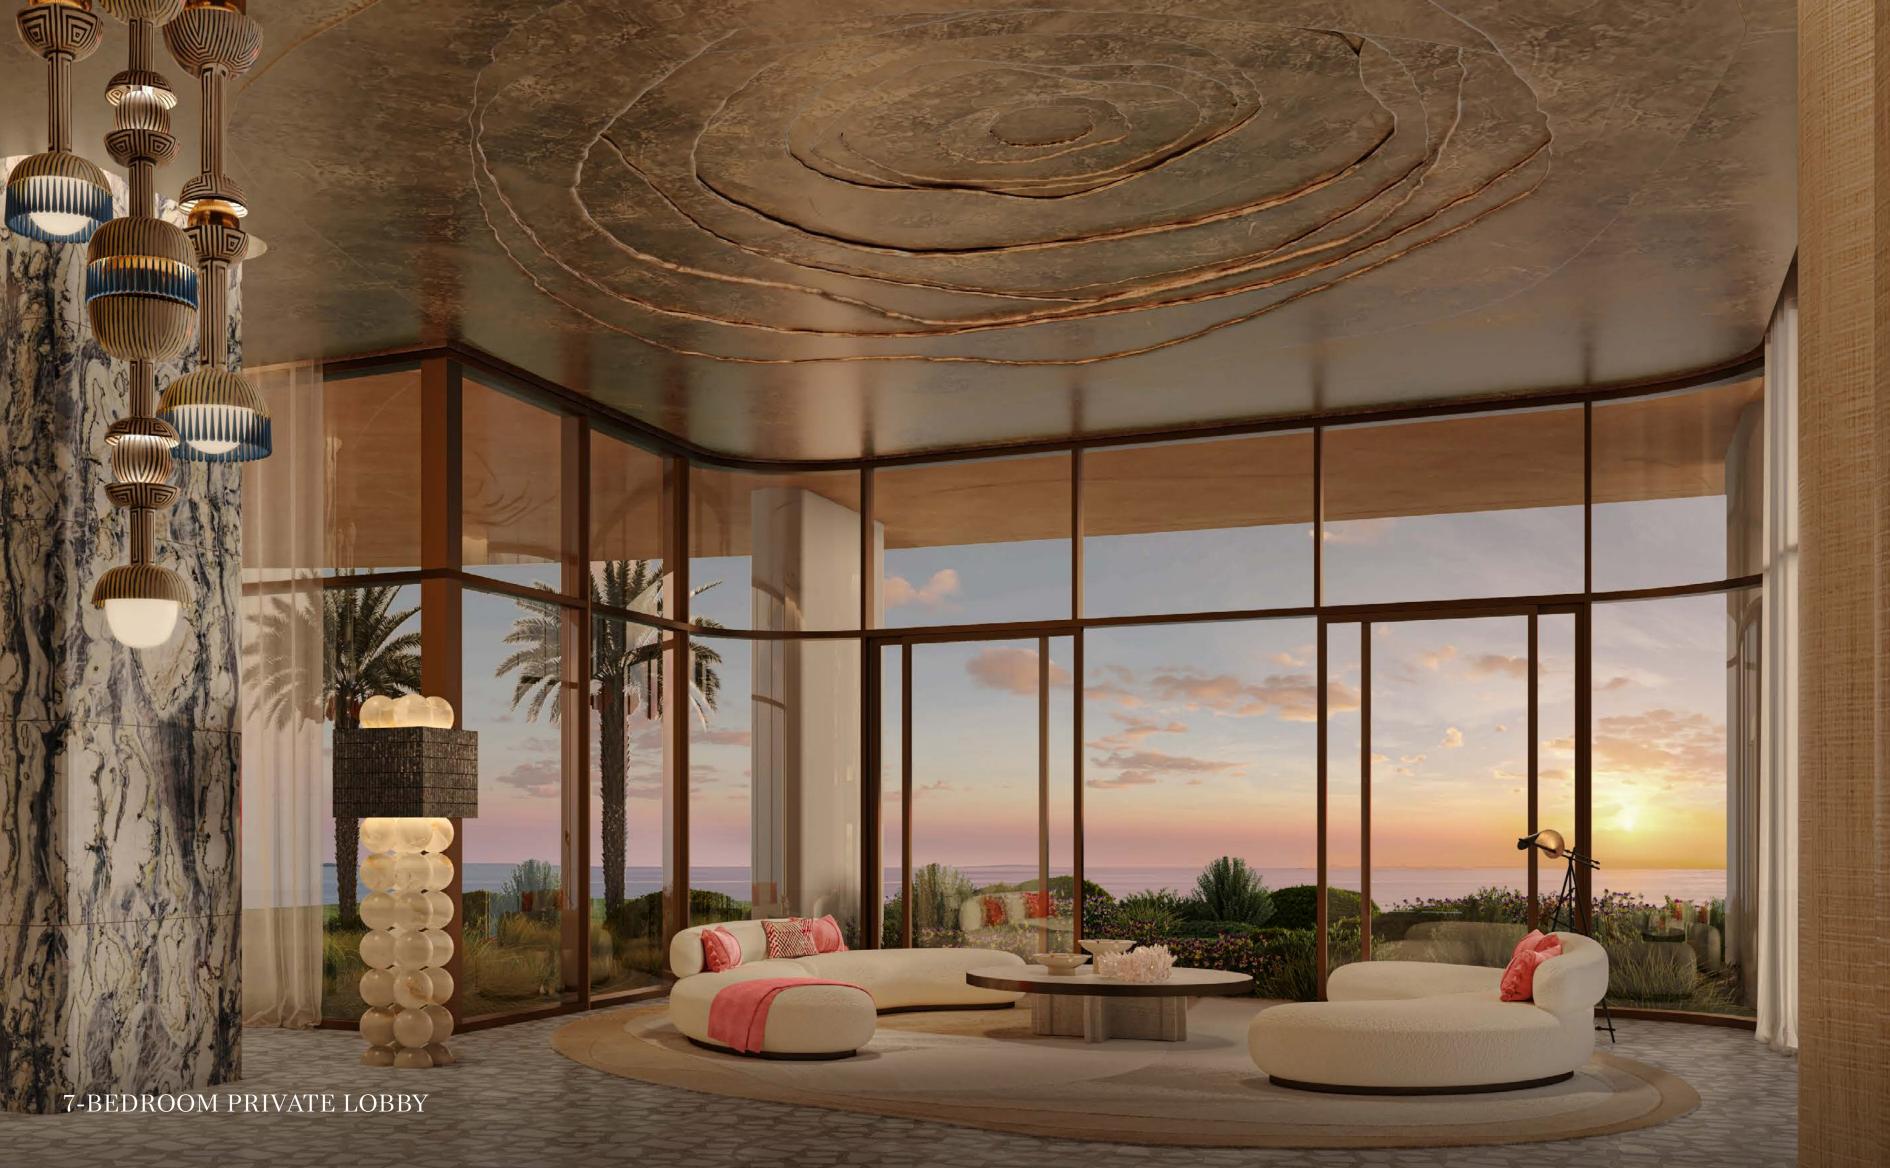

#### A GRAND ENTRANCE

INTO ELEGANCE

The residences lobby is a masterpiece of elegance, with bronzed ceilings, ribbed oak joinery, and marble coming together to create a truly welcoming entrance.

Every detail — from the rich wood panels to the intricately patterned marble flooring — evokes a sense of grandeur.

# 7-BEDROOM PENTHOUSE

The crown jewel of Jumeirah Asora Bay is a unique 7-bedroom penthouse that redefines ultra-premium living. With dual-aspect views of both the city and ocean, this residence features double-height entertainment spaces, stone-clad columns, and an expansive rooftop garden.