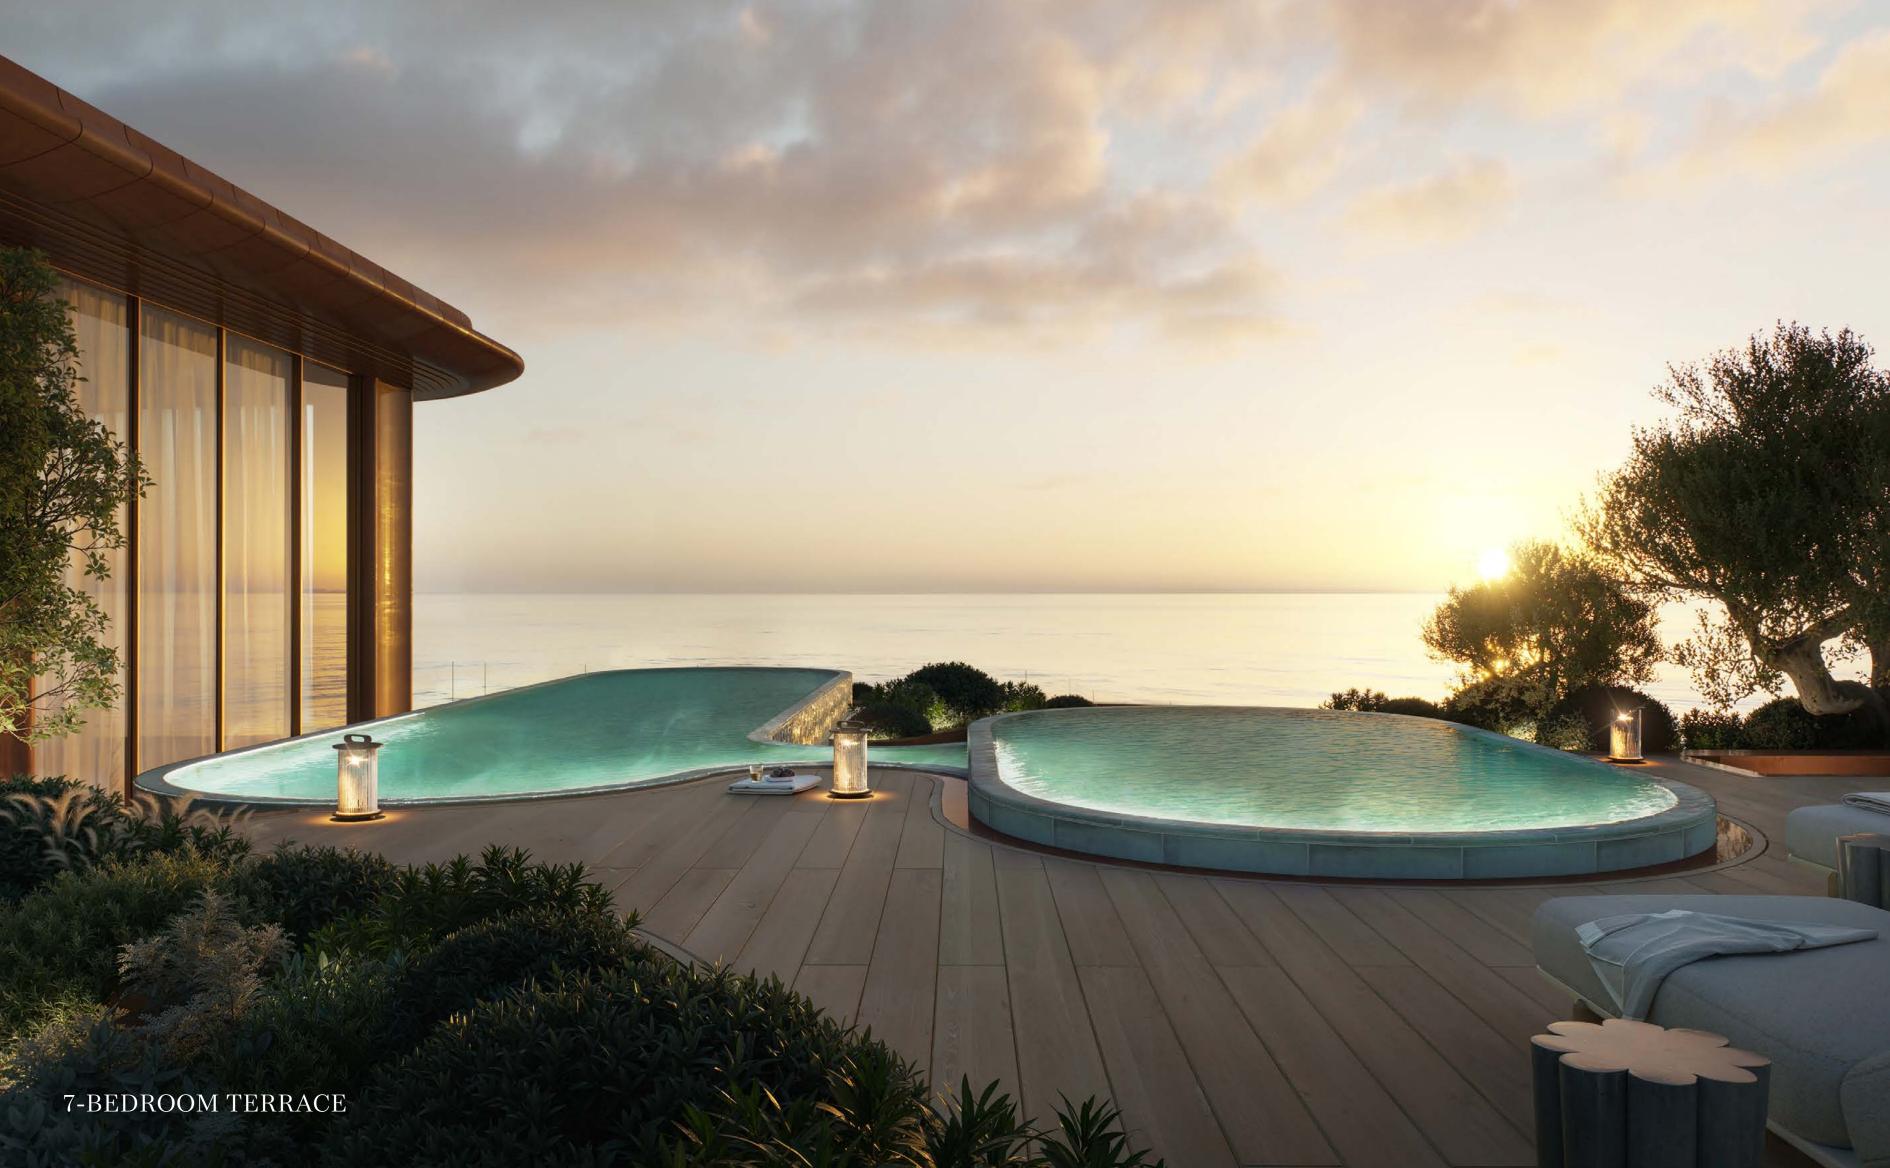

# 7-BEDROOM PENTHOUSE

The crown jewel of Jumeirah Asora Bay is a unique 7-bedroom penthouse that redefines ultra-premium living. With dual-aspect views of both the city and ocean, this residence features double-height entertainment spaces, stone-clad columns, and an expansive rooftop garden.

At its heart, an infinity pool and jacuzzi invite moments of both relaxation and indulgence. This penthouse is more than just a home — it offers unmatched spaces and breathtaking views from every angle.