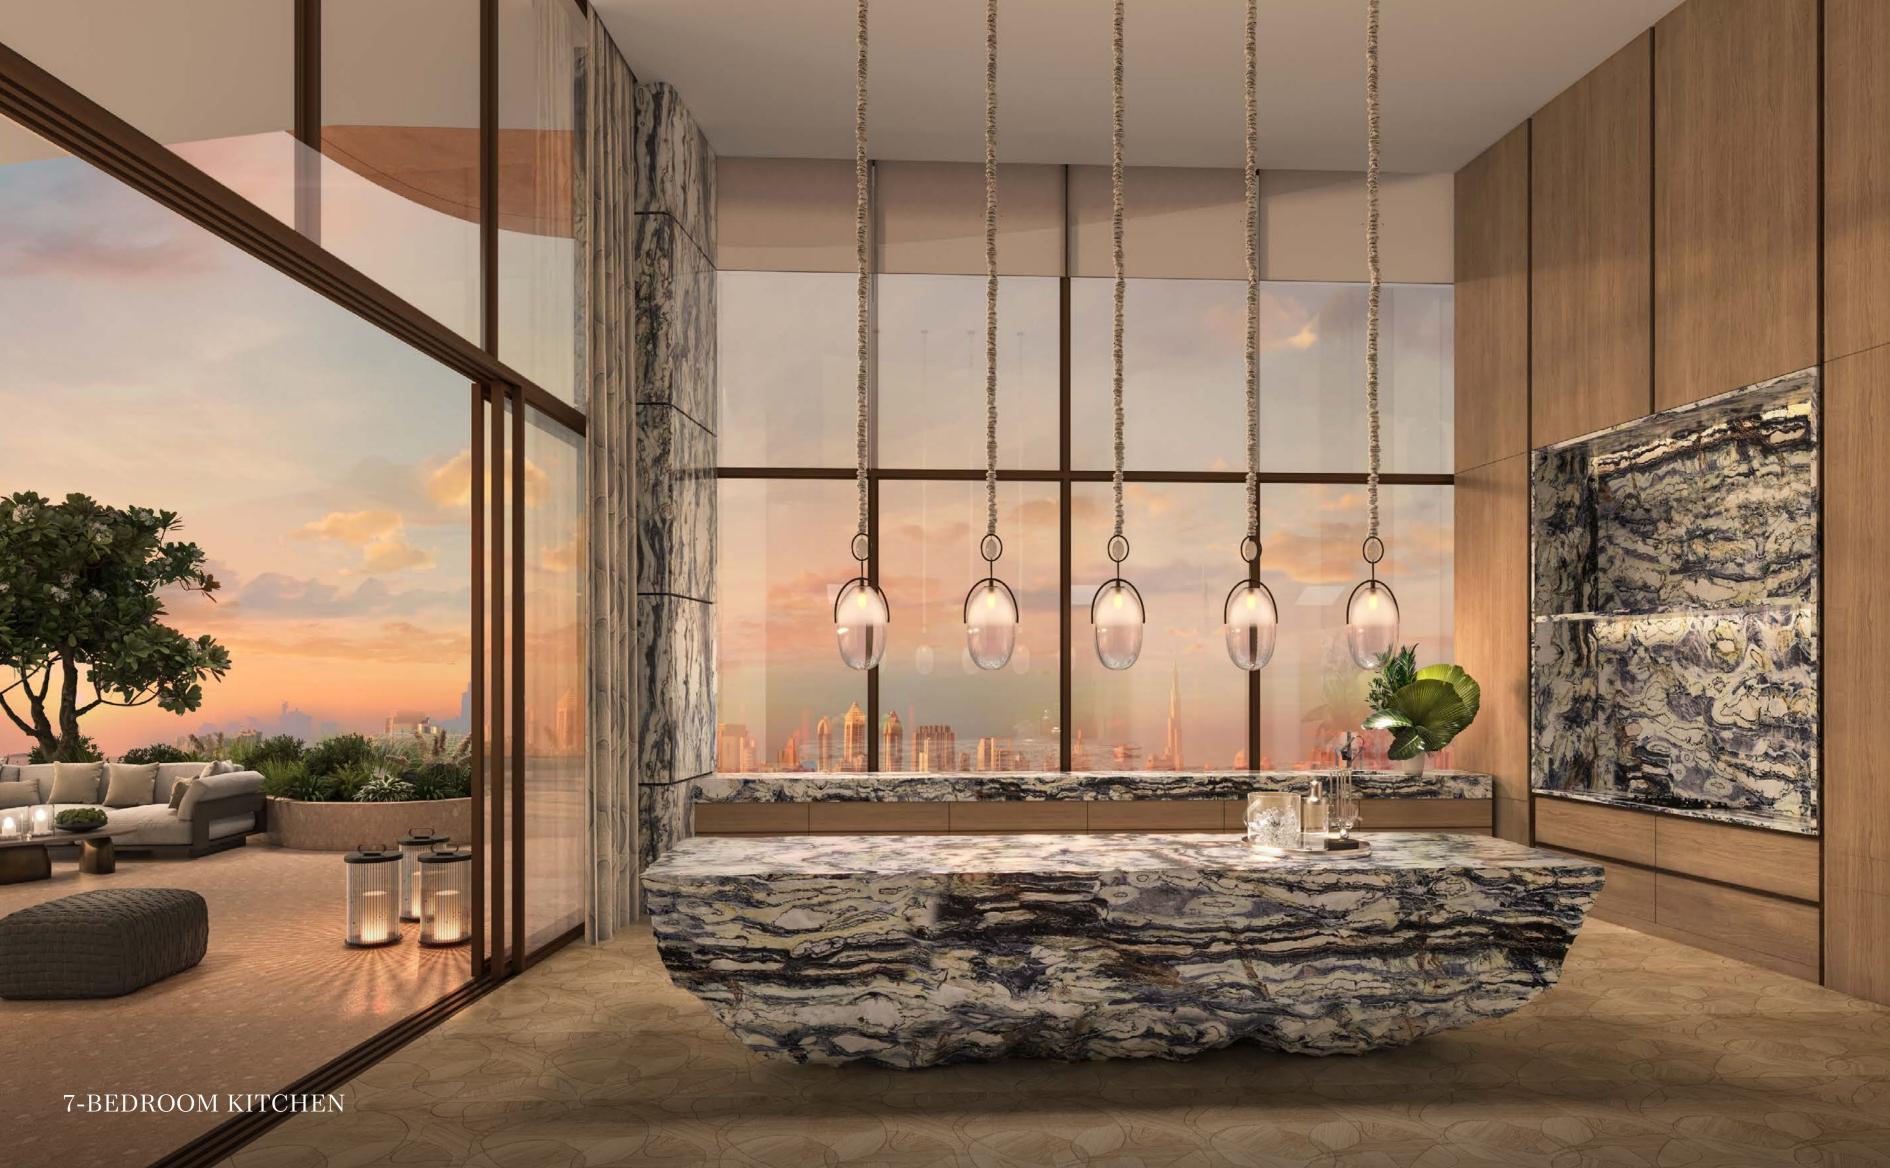

# 7-BEDROOM PENTHOUSE

The crown jewel of Jumeirah Asora Bay is a unique 7-bedroom penthouse that redefines ultra-premium living. With dual-aspect views of both the city and ocean, this residence features double-height entertainment spaces, stone-clad columns, and an expansive rooftop garden.

At its heart, an infinity pool and jacuzzi invite moments of both relaxation and indulgence. This penthouse is more than just a home — it offers unmatched spaces and breathtaking views from every angle.