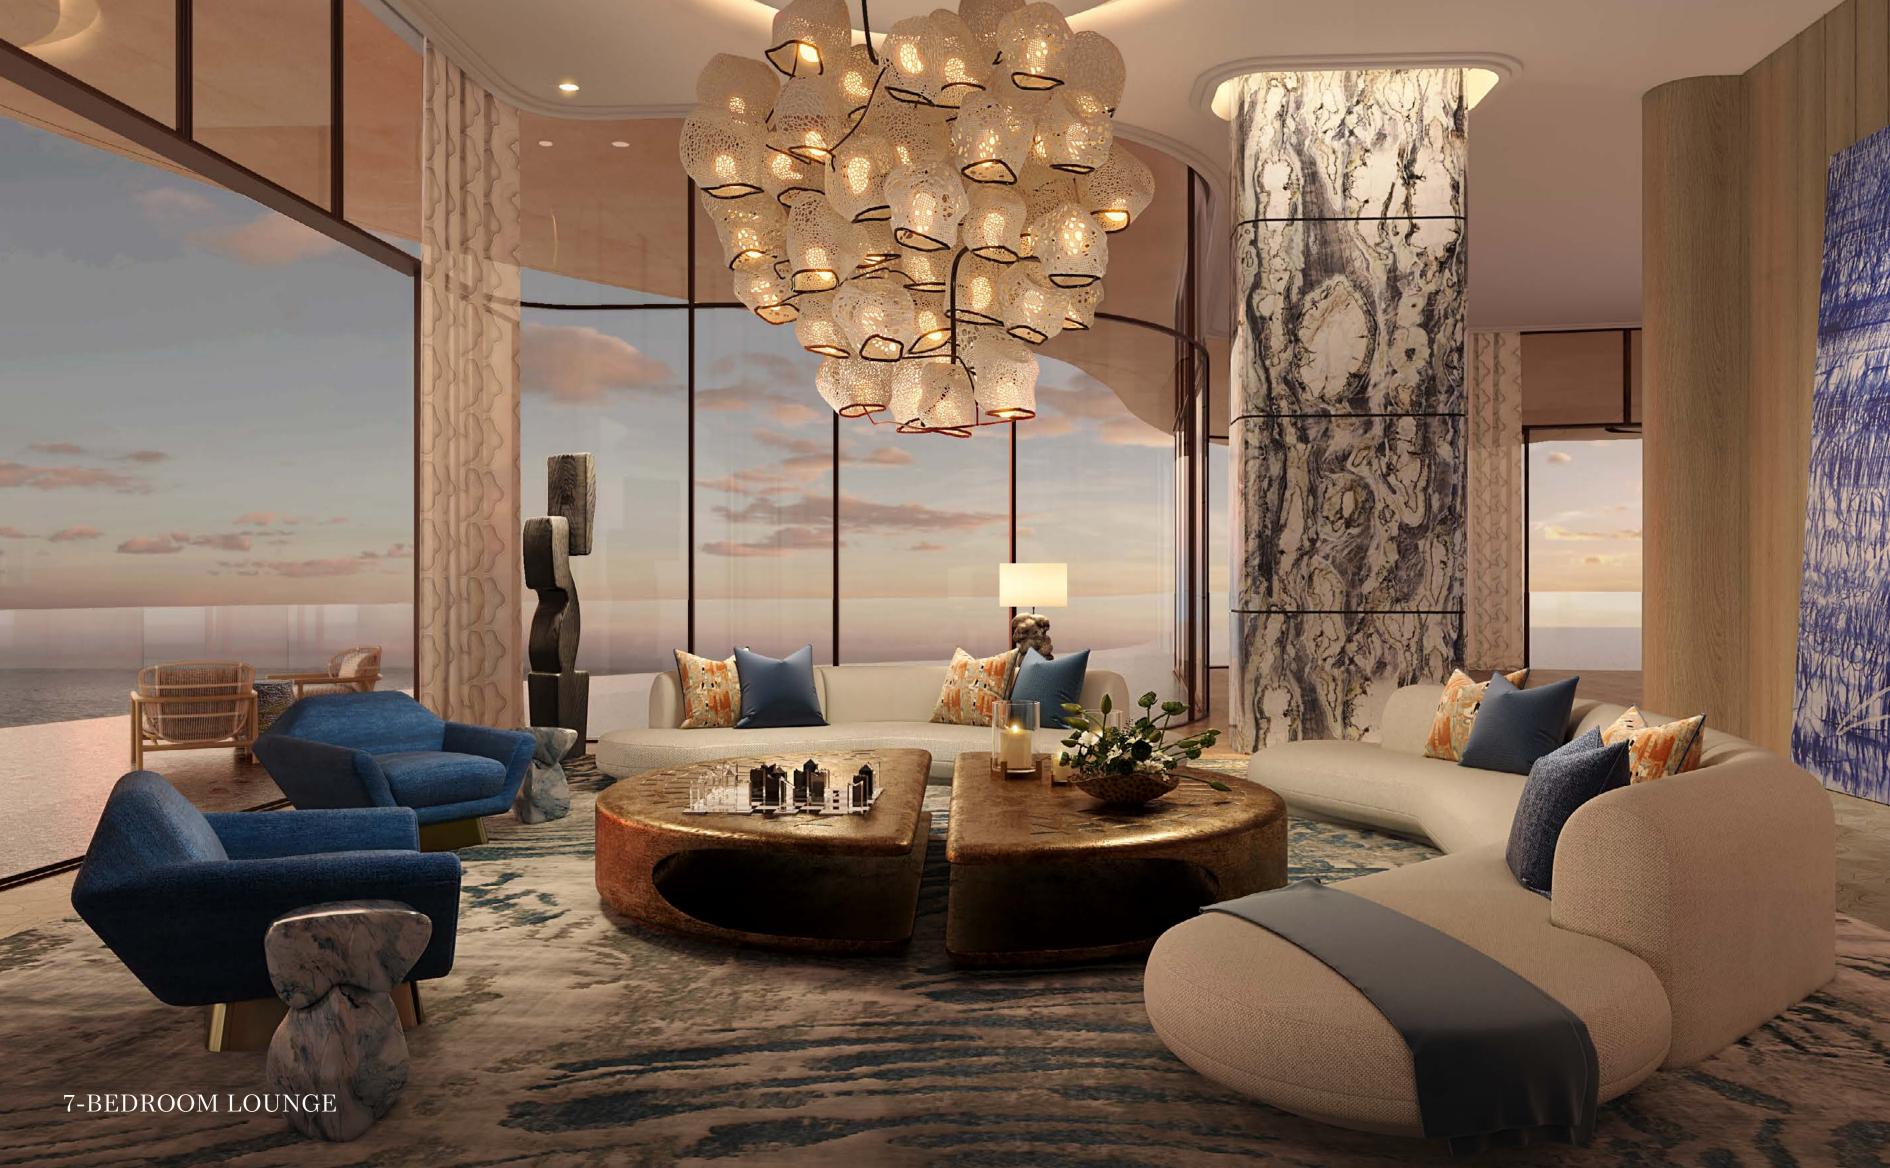

# 7-BEDROOM PENTHOUSE

The crown jewel of Jumeirah Asora Bay is a unique 7-bedroom penthouse that redefines ultra-premium living. With dual-aspect views of both the city and ocean, this residence features double-height entertainment spaces, stone-clad columns, and an expansive rooftop garden.

At its heart, an infinity pool and jacuzzi invite moments of both relaxation and indulgence. This penthouse is more than just a home — it offers unmatched spaces and breathtaking views from every angle.