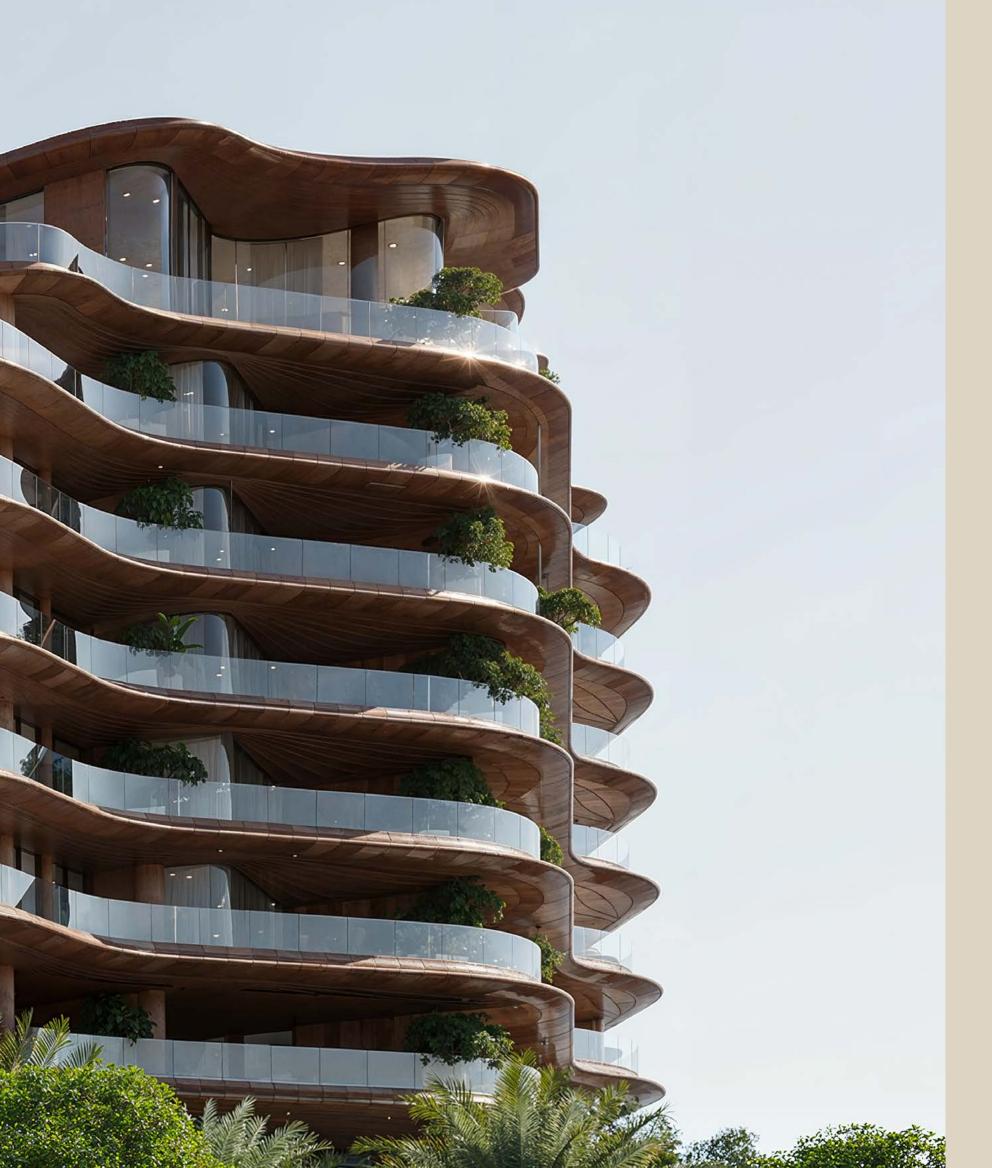

### SCULPTED BY NATURE ELEVATED BY DESIGN

The residences feature a smooth, flowing stone-inspired facade that evokes the natural shaping of elements like wind, sand, and water. This design softens the building's presence, allowing it to blend harmoniously with the horizon and surroundings.

Inspired by Dubai's sand dunes, the design emphasises horizontality through expansive balconies. Each balcony showcases an inverted dune motif on the underside, creating a seamless transition between interior and exterior.

### 4-BEDROOM APARTMENTS

Step into a retreat where balconies offer a constant reminder of the beauty beyond. Inside, the 4-bedroom apartments envelop you in soft, abstract hexagonal timber patterns, elegantly crafted stone bathrooms, and retail-inspired closets that elevate everyday living. Every detail is thoughtfully tailored to create a seamless blend of privacy and comfort.