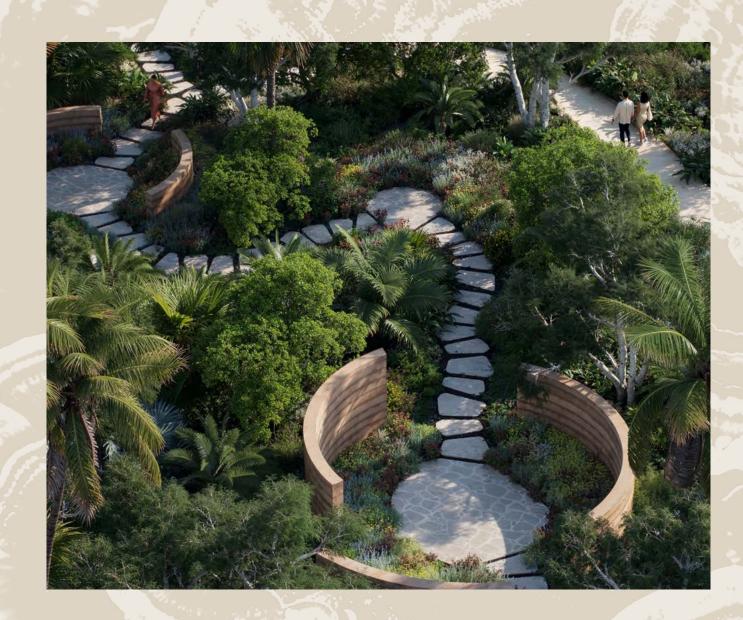

The destination is immersed in the textures of the sea and the lush flora, inviting a connection with nature.

Here, pathways wind through a valley, leading to stunning cliffside vistas and coves. Each step reveals something new where the landscape itself becomes part of the experience. Inspired by the natural materials and heritage of the UAE, the architecture harmonises with its surroundings.

#### GARDENS ABOVE

THE OCEAN

At Jumeirah Asora Bay, hillside gardens shaped by natural topography offer serene retreats. Winding paths, intimate seating areas, and lush greenery create an inviting space for reflection, blending personal relaxation with opportunities for shared moments.