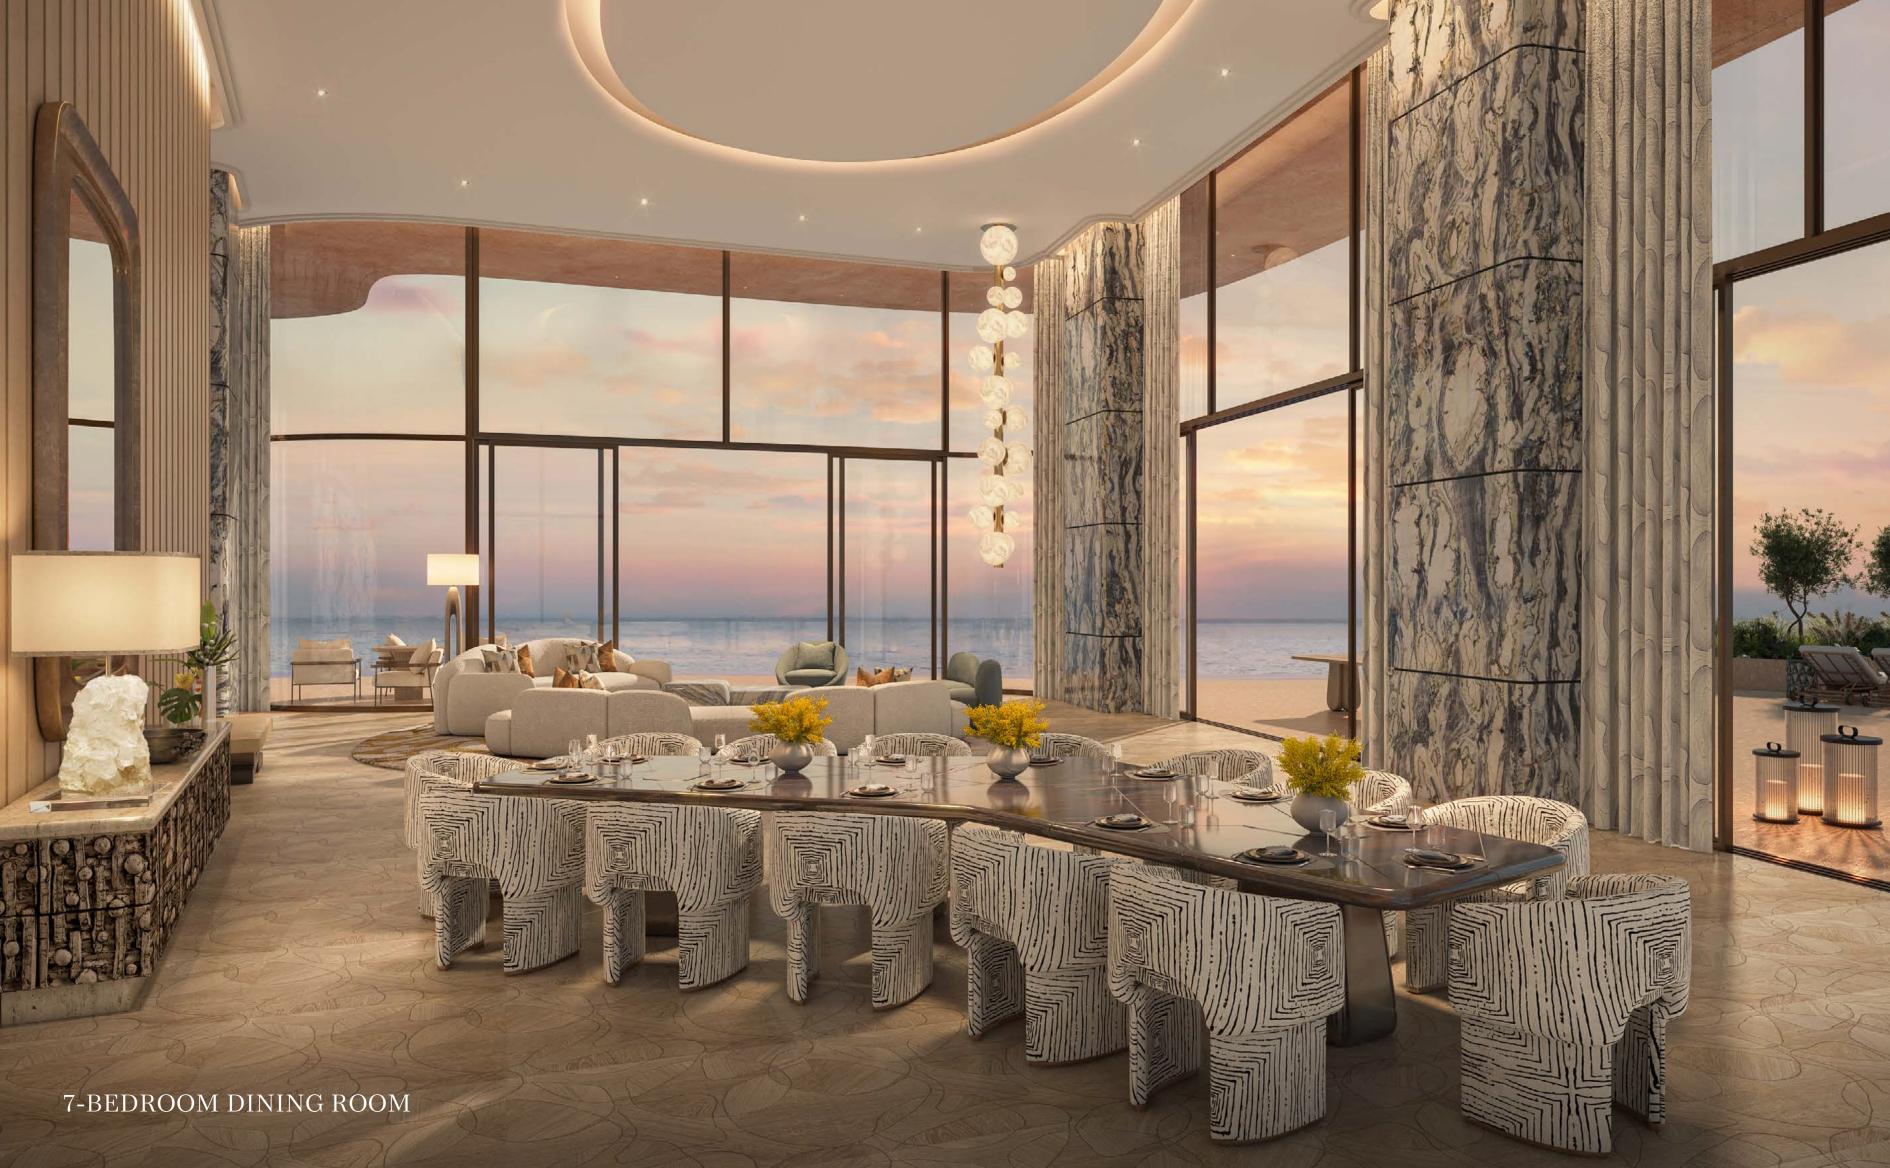

# 7-BEDROOM PENTHOUSE

The crown jewel of Jumeirah Asora Bay is a unique 7-bedroom penthouse that redefines ultra-premium living. With dual-aspect views of both the city and ocean, this residence features double-height entertainment spaces, stone-clad columns, and an expansive rooftop garden.

At its heart, an infinity pool and jacuzzi invite moments of both relaxation and indulgence. This penthouse is more than just a home — it offers unmatched spaces and breathtaking views from every angle.

### DINING ELEVATED TO THE SUBLIME

Jumeirah Asora Bay redefines dining with a series of transformative experiences by the renowned Jumeirah chefs.

Guests can enjoy all-day dining inspired by the beauty of Arabian landscapes, surrounded by cascading waters and lush greenery. Elevated venues on the hilltop bring gourmet cuisine to life with panoramic city views, creating intimate and memorable moments. Along the coastline, oceanfront dining extends over the water, allowing guests to savour meals at the water's edge, immersed in the sights and sounds of the sea.