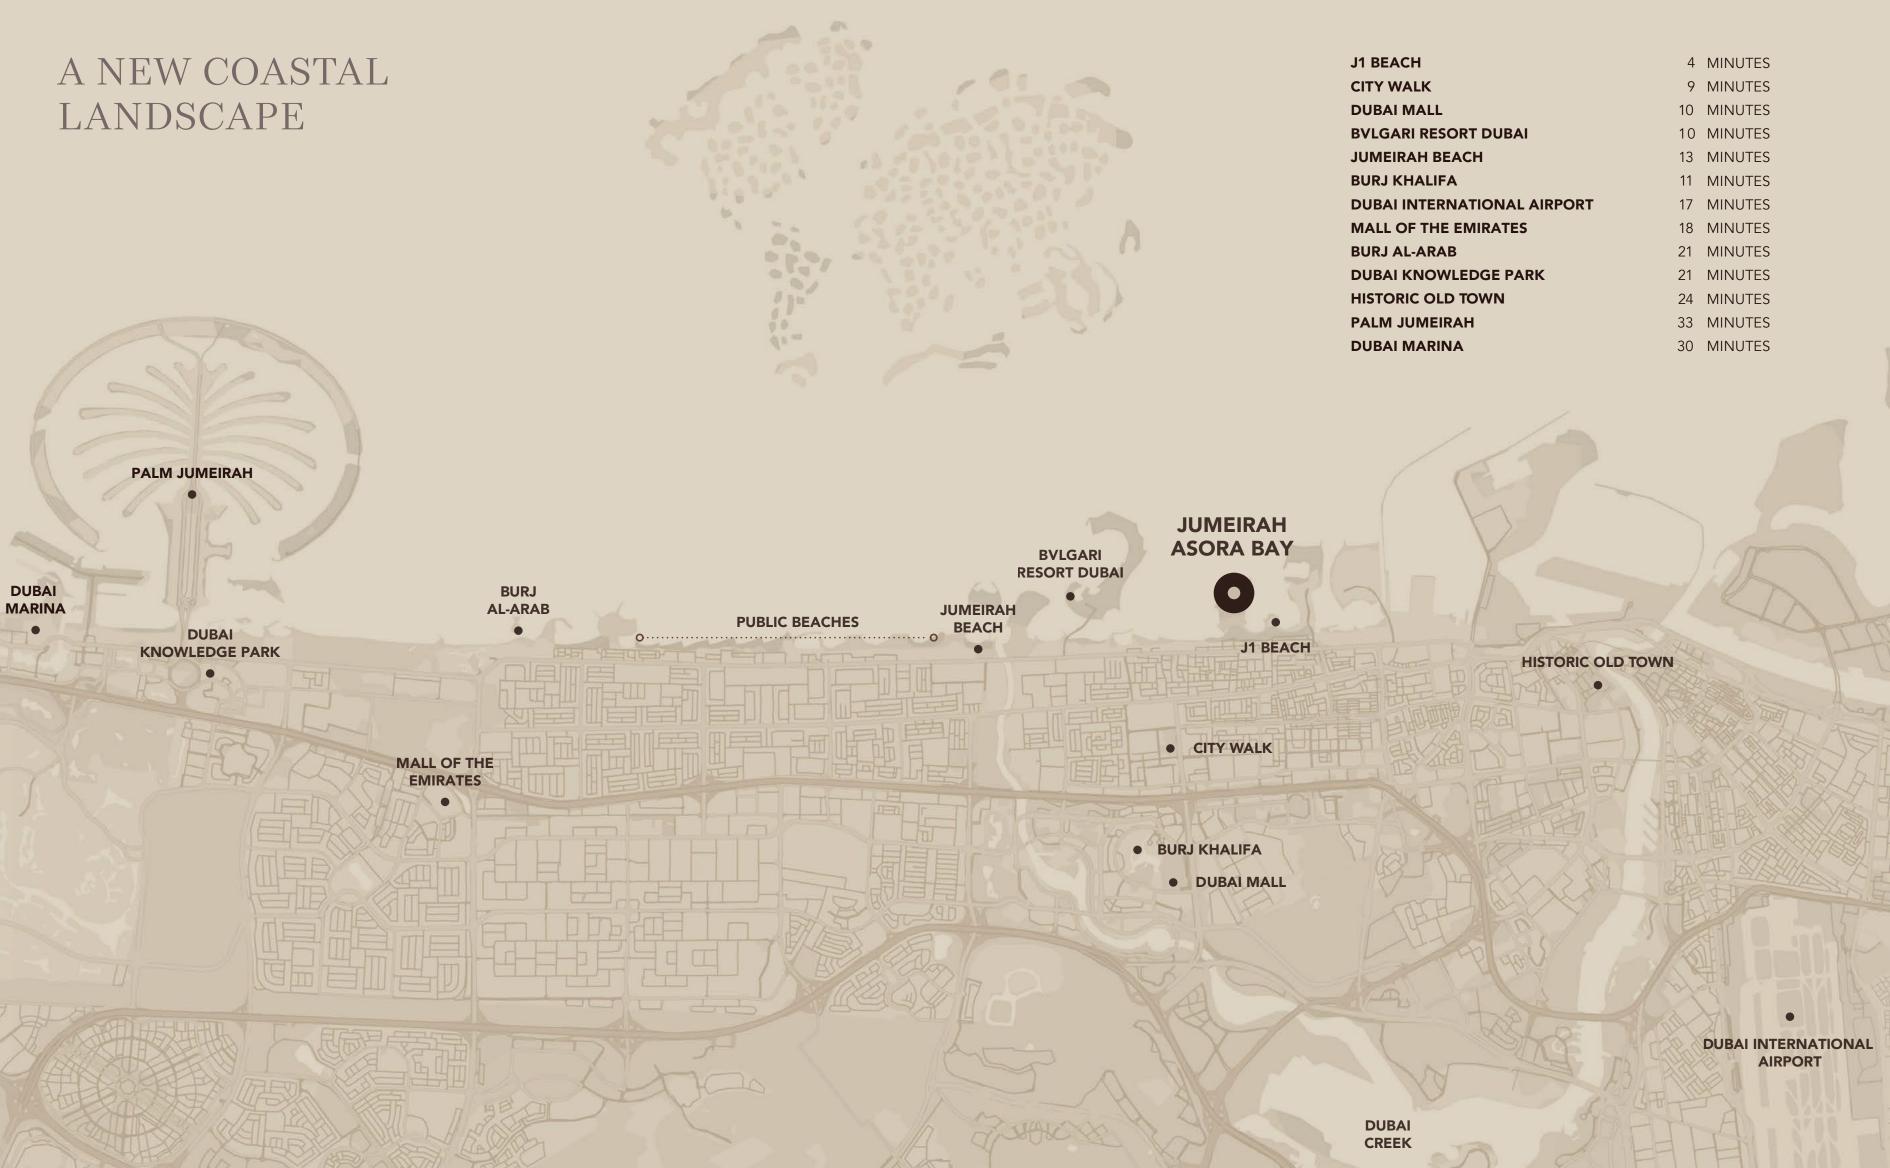

## THE ULTIMATE EXPRESSION OF LIVING

Just 5 kilometres from Downtown,
La Mer captures the essence of coastal
refinement, blending natural beauty with
an elevated lifestyle. Located on Jumeirah
Street, this seaside destination transcends

expectations — from the pristine sands of the Arabian Gulf to the vibrant shores of J1 Beach, where exclusive dining experiences bring a new level of sophistication to beachfront cuisine.