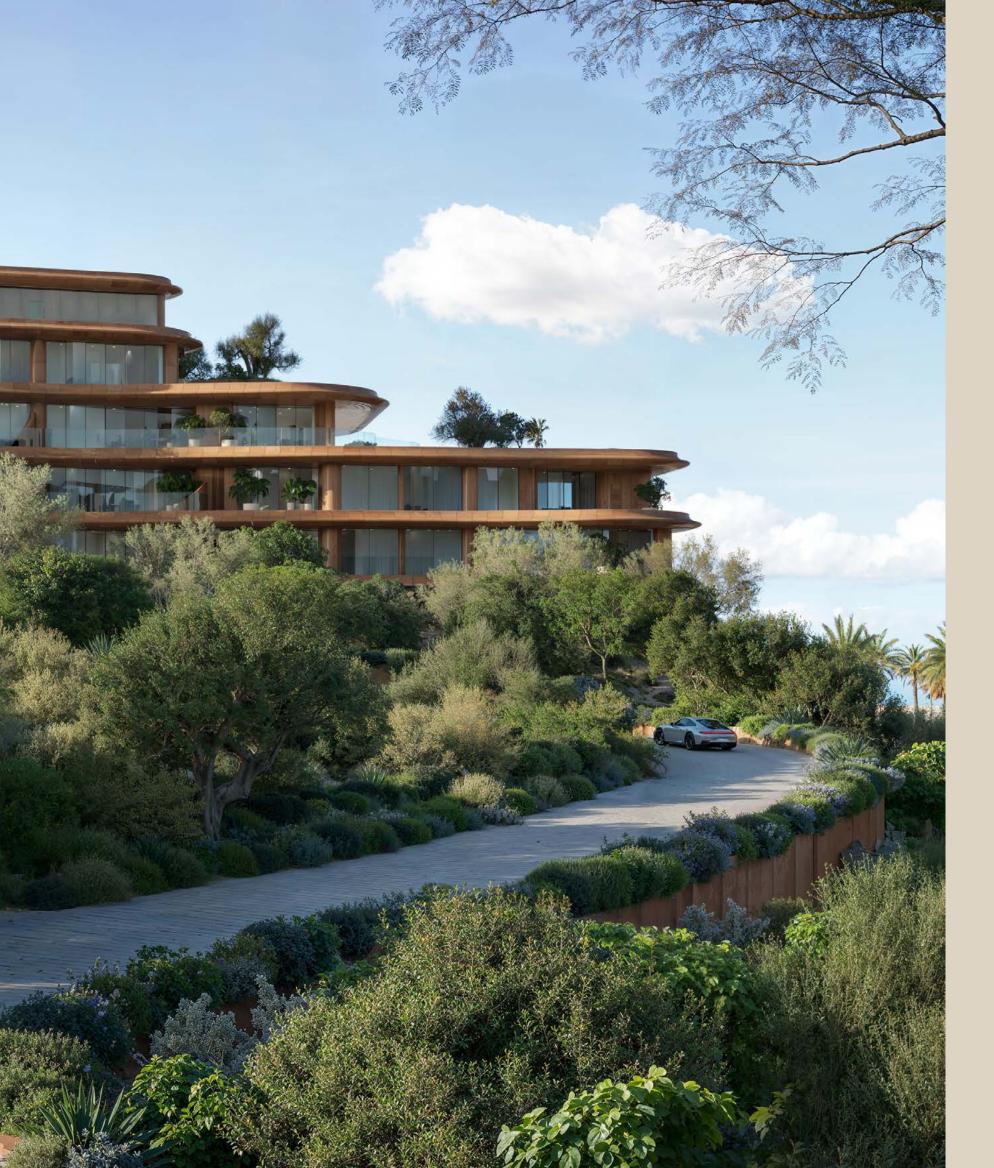

## HILLSIDE SANCTUARIES WITH DUAL VIEWS

The residences offer a visual experience that begins the moment you arrive home. As the elevator doors glide open, the space around you effortlessly expands. Every unit is conceived to deliver privacy and sweeping views — from the sparkling Dubai skyline to the endless Gulf waters.

### SCULPTED BY NATURE ELEVATED BY DESIGN

The residences feature a smooth, flowing stone-inspired facade that evokes the natural shaping of elements like wind, sand, and water. This design softens the building's presence, allowing it to blend harmoniously with the horizon and surroundings.

Inspired by Dubai's sand dunes, the design emphasises horizontality through expansive balconies. Each balcony showcases an inverted dune motif on the underside, creating a seamless transition between interior and exterior.