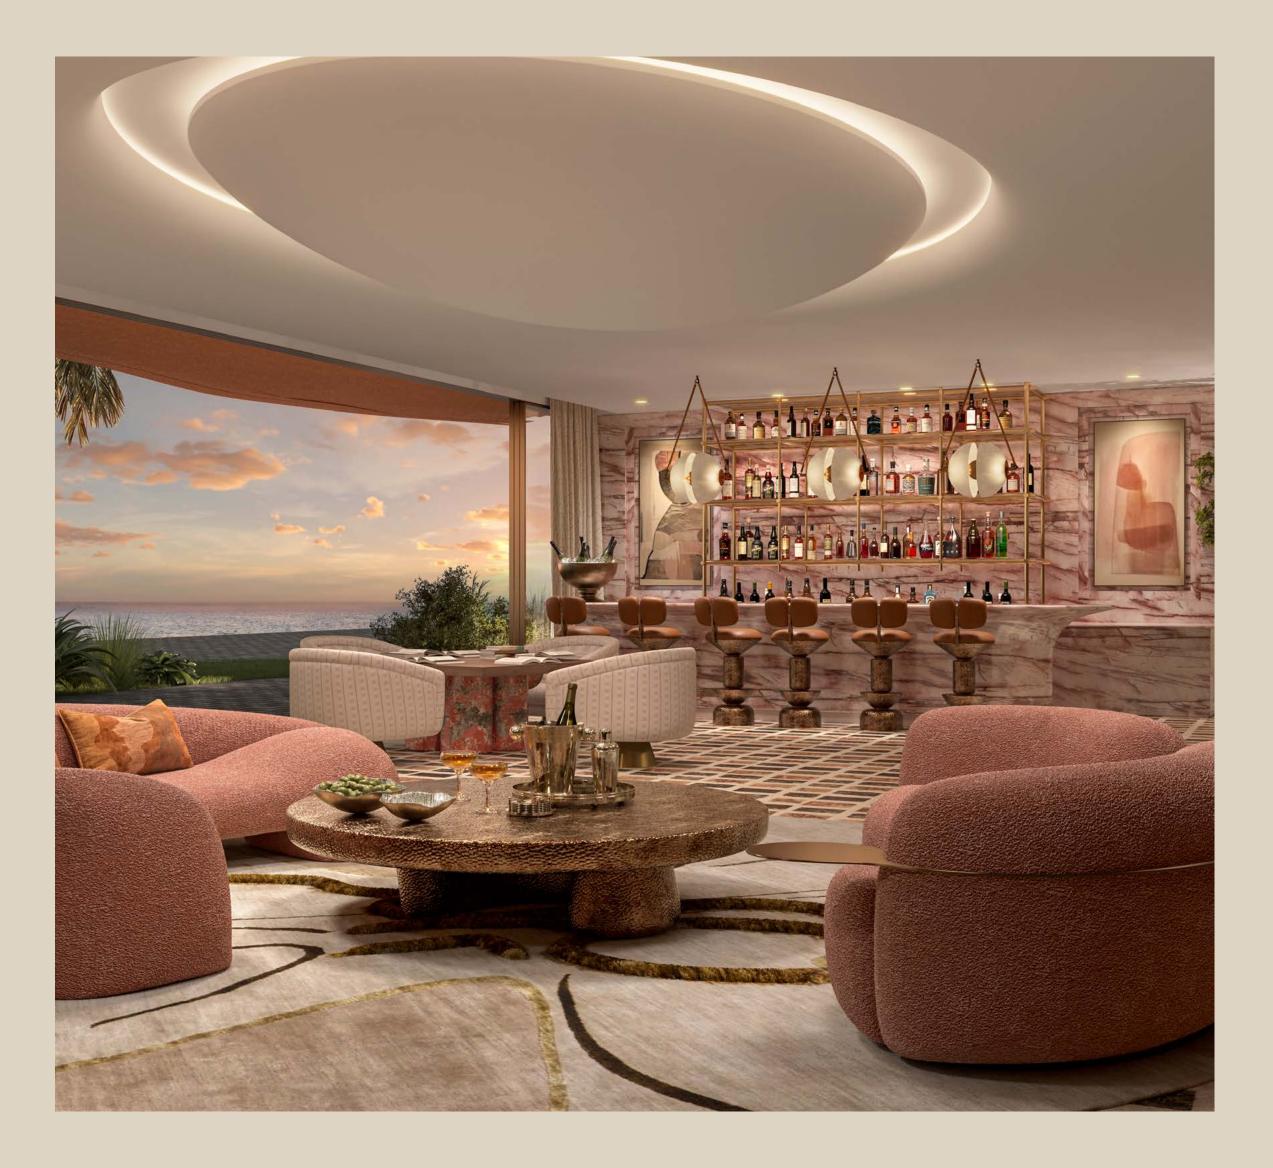

## AN ESCAPE INTO WELLNESS AND EXPLORATION

At Jumeirah Asora Bay, every amenity is thoughtfully crafted to enrich both body and mind, providing a seamless blend of wellness and exploration. The exclusive residents' lounge, spa, gym facilities, and specialty restaurants offer an ever-evolving journey of discovery.

### DINING ELEVATED TO THE SUBLIME

Jumeirah Asora Bay redefines dining with a series of transformative experiences by the renowned Jumeirah chefs.

Guests can enjoy all-day dining inspired by the beauty of Arabian landscapes, surrounded by cascading waters and lush greenery. Elevated venues on the hilltop bring gourmet cuisine to life with panoramic city views, creating intimate and memorable moments. Along the coastline, oceanfront dining extends over the water, allowing guests to savour meals at the water's edge, immersed in the sights and sounds of the sea.

#### WELLNESS BEYOND

BOUNDARIES

Start a voyage of personal transformation at Jumeirah Asora Bay. Infinity pools cascade toward the horizon, yoga decks overlook the sea, and secluded spaces invite moments of quiet reflection. Wellness here is a sanctuary of renewal — a place where every element works in harmony to elevate your well-being beyond the ordinary.