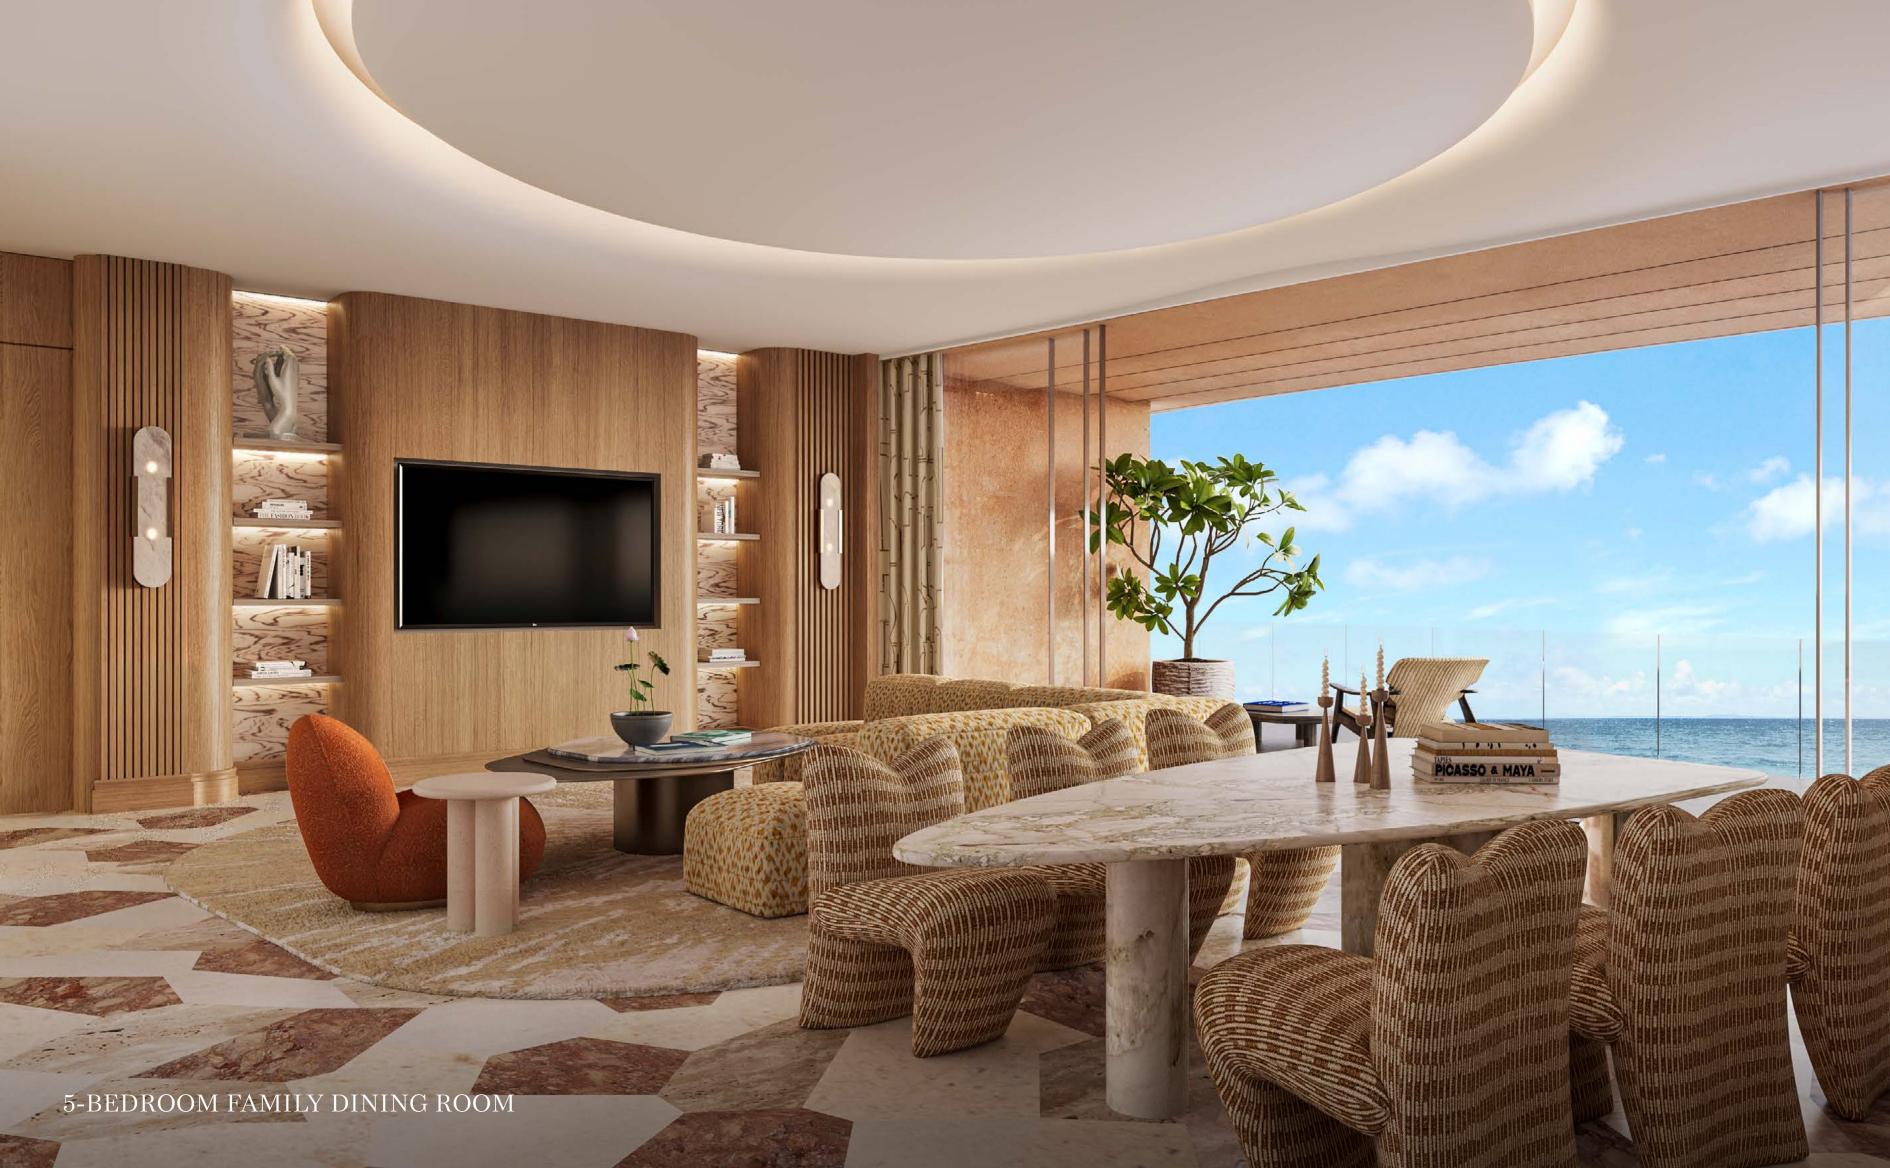

### 5-BEDROOM APARTMENTS

In the 5-bedroom apartments, organic design meets architectural mastery. The soft, curved coffered ceilings diffuse natural light to illuminate generous living spaces. Bold geometric floor patterns seamlessly connect indoor and outdoor areas, embodying a sense of flowing tranquillity.

These residences are crafted for effortless transitions between interior and exterior, creating a harmonious blend of elegance and openness.