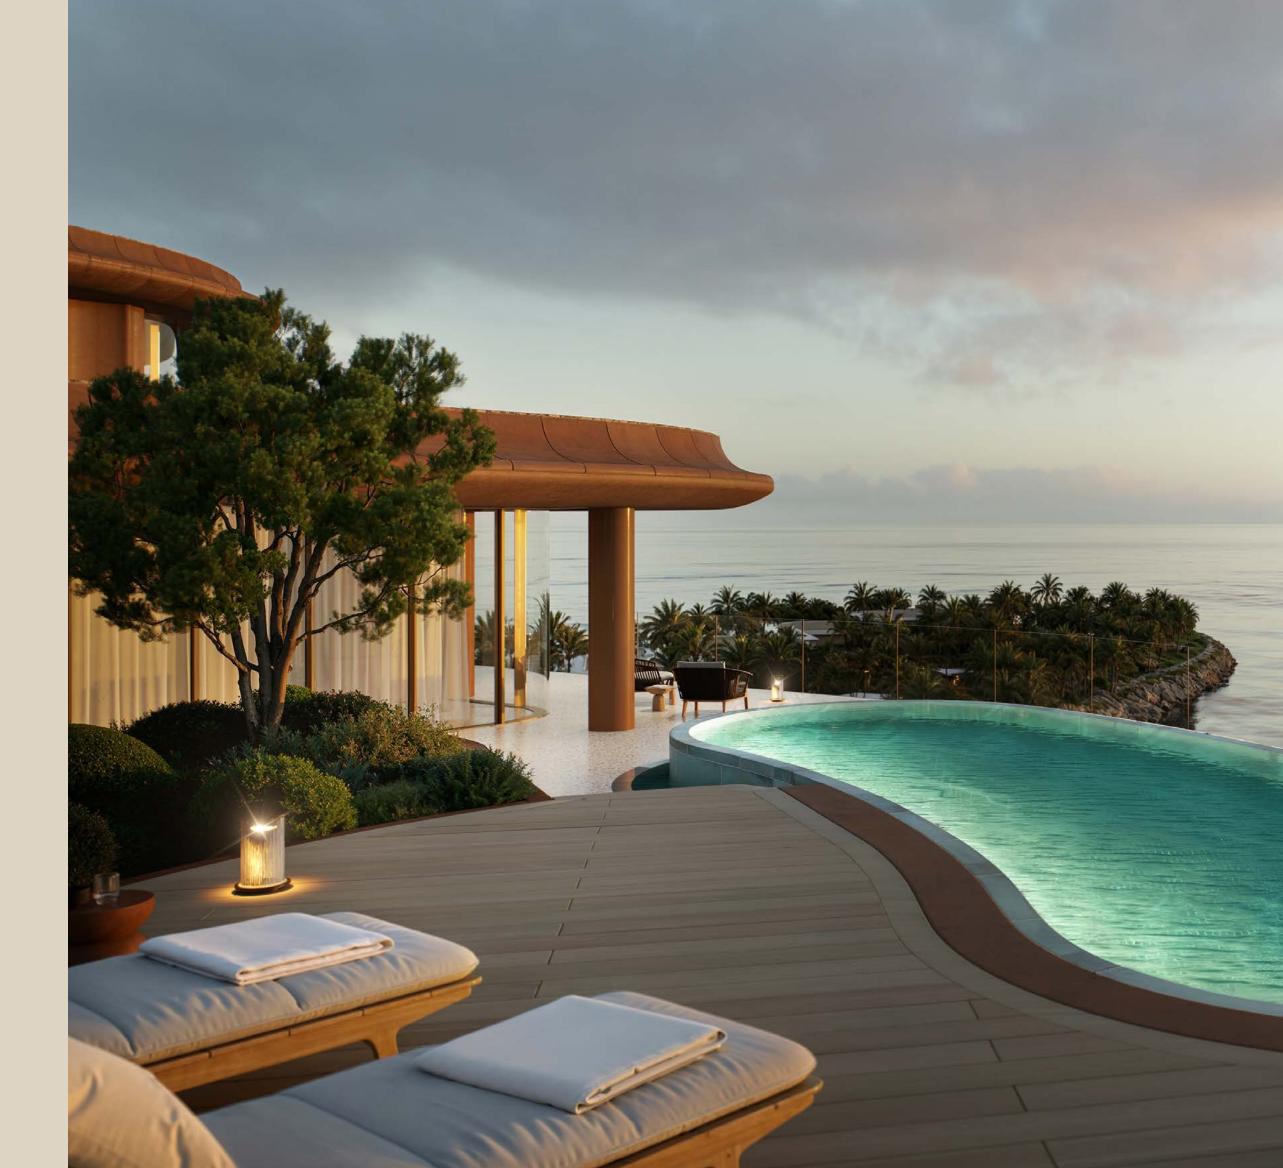

## HILLSIDE SANCTUARIES WITH DUAL VIEWS

The residences offer a visual experience that begins the moment you arrive home. As the elevator doors glide open, the space around you effortlessly expands. Every unit is conceived to deliver privacy and sweeping views — from the sparkling Dubai skyline to the endless Gulf waters.

#### WELLNESS BEYOND

BOUNDARIES

Start a voyage of personal transformation at Jumeirah Asora Bay. Infinity pools cascade toward the horizon, yoga decks overlook the sea, and secluded spaces invite moments of quiet reflection. Wellness here is a sanctuary of renewal — a place where every element works in harmony to elevate your well-being beyond the ordinary.

## A HIDDEN COVE OF PERFECT HARMONY

Conceived to merge with the natural landscape, the beach lagoon provides an environment where residents can unwind in the cool embrace of the Arabian Gulf, surrounded by greenery.