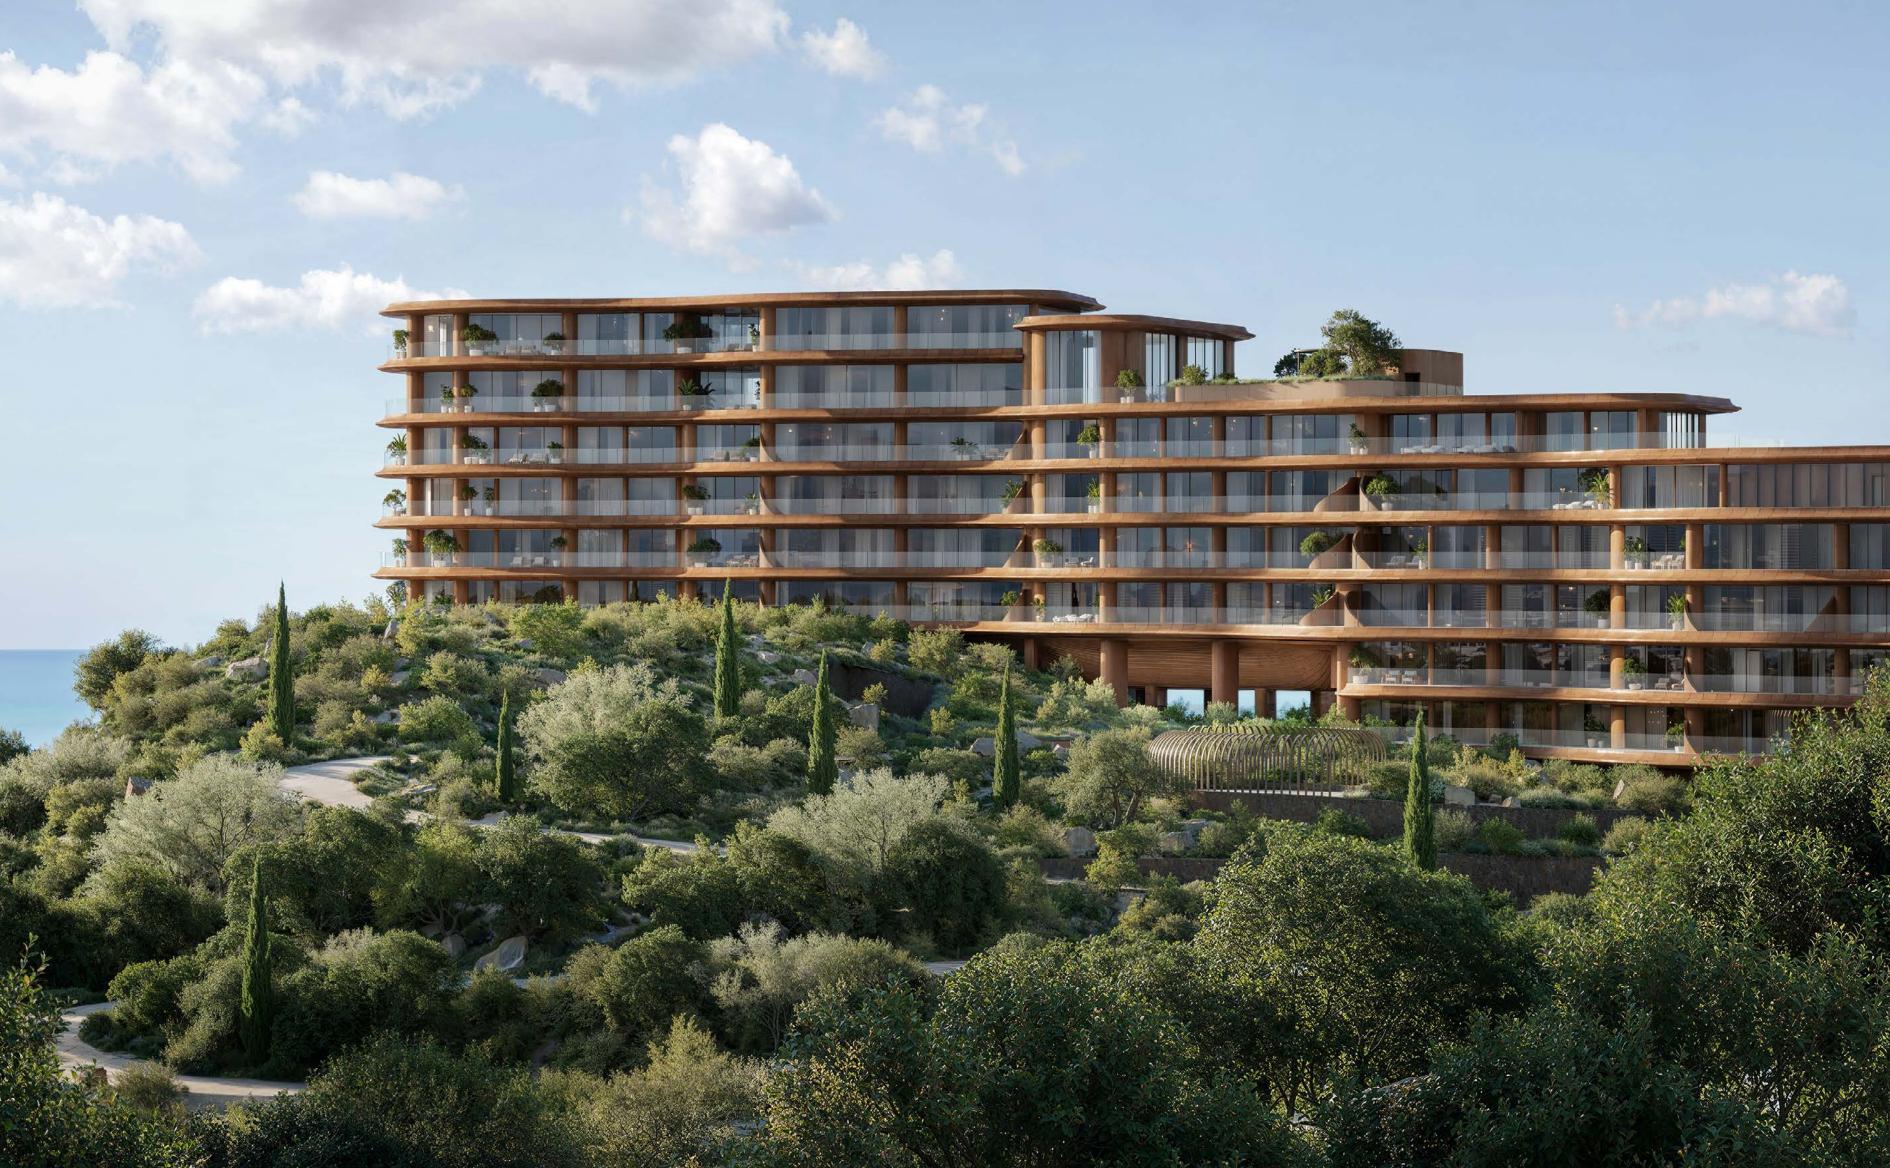

#### A NEW PINNACLE OF COASTAL LIVING

Jumeirah Asora Bay offers 29 residences, ranging from 4- to 6-bedroom apartments, along with an exclusive 7-bedroom penthouse.

Each hillside residence ensures privacy, framed by sweeping views of the pristine horizon. Upon arrival, a dedicated lobby with valet parking welcomes you, unveiling a breathtaking expanse of the sea and setting the tone for the experience ahead. Crafted for those who seek more than just a home, these residences embrace the extraordinary in every moment.

### SCULPTED BY NATURE ELEVATED BY DESIGN

The residences feature a smooth, flowing stone-inspired facade that evokes the natural shaping of elements like wind, sand, and water. This design softens the building's presence, allowing it to blend harmoniously with the horizon and surroundings.

Inspired by Dubai's sand dunes, the design emphasises horizontality through expansive balconies. Each balcony showcases an inverted dune motif on the underside, creating a seamless transition between interior and exterior.