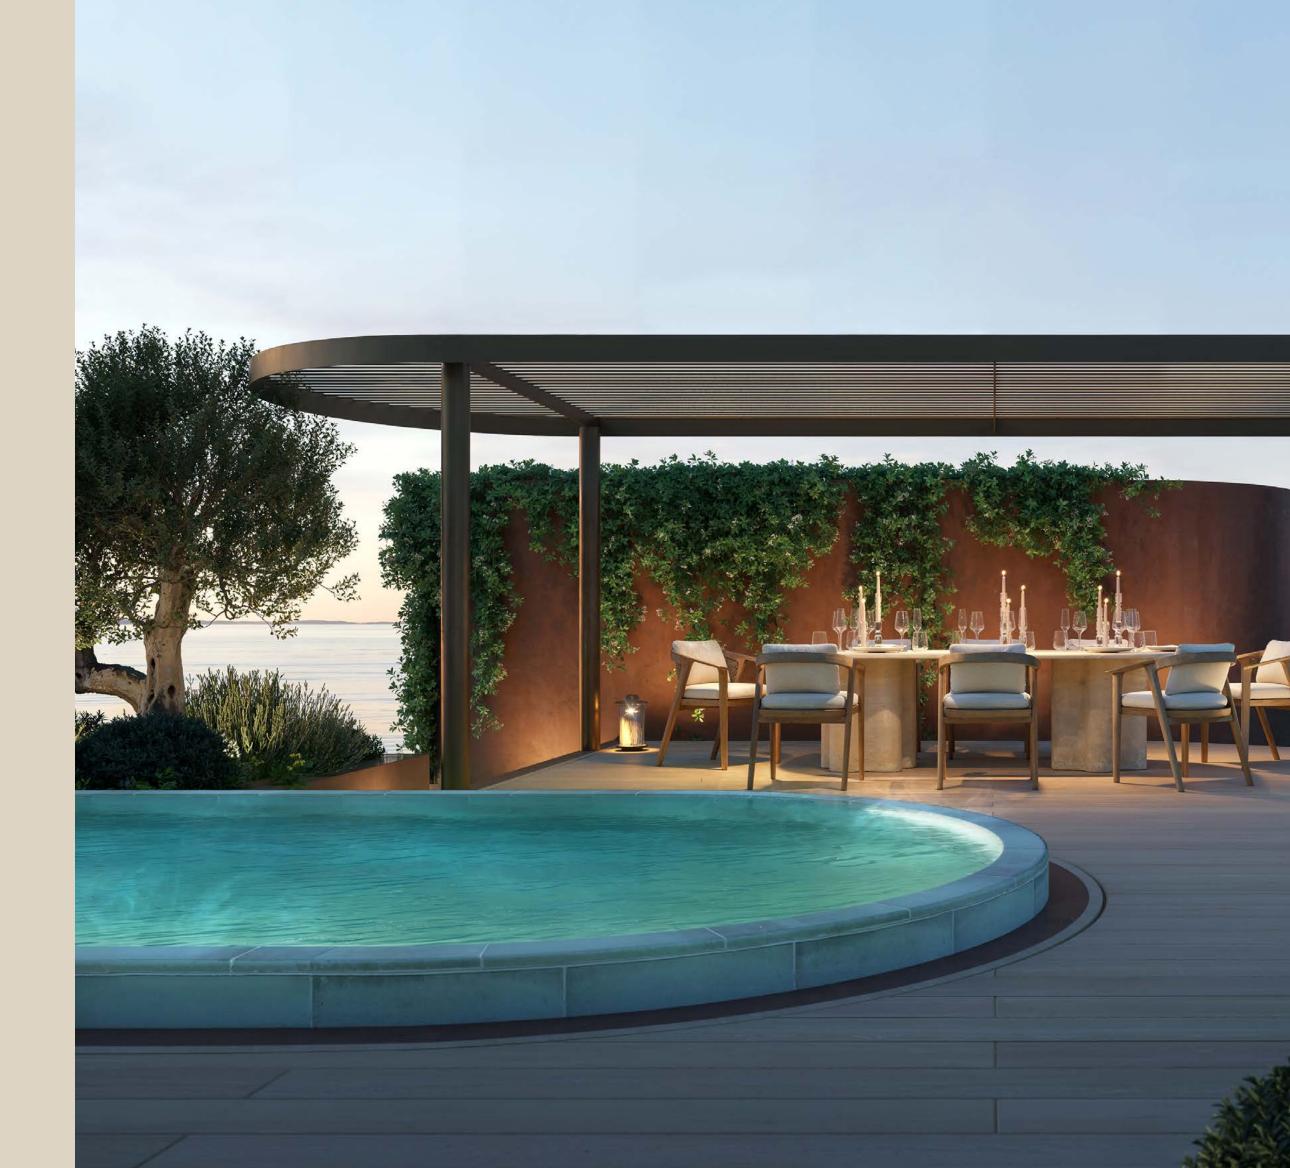

#### WELLNESS BEYOND

BOUNDARIES

Start a voyage of personal transformation at Jumeirah Asora Bay. Infinity pools cascade toward the horizon, yoga decks overlook the sea, and secluded spaces invite moments of quiet reflection. Wellness here is a sanctuary of renewal — a place where every element works in harmony to elevate your well-being beyond the ordinary.

#### GARDENS ABOVE

THE OCEAN

At Jumeirah Asora Bay, hillside gardens shaped by natural topography offer serene retreats. Winding paths, intimate seating areas, and lush greenery create an inviting space for reflection, blending personal relaxation with opportunities for shared moments.