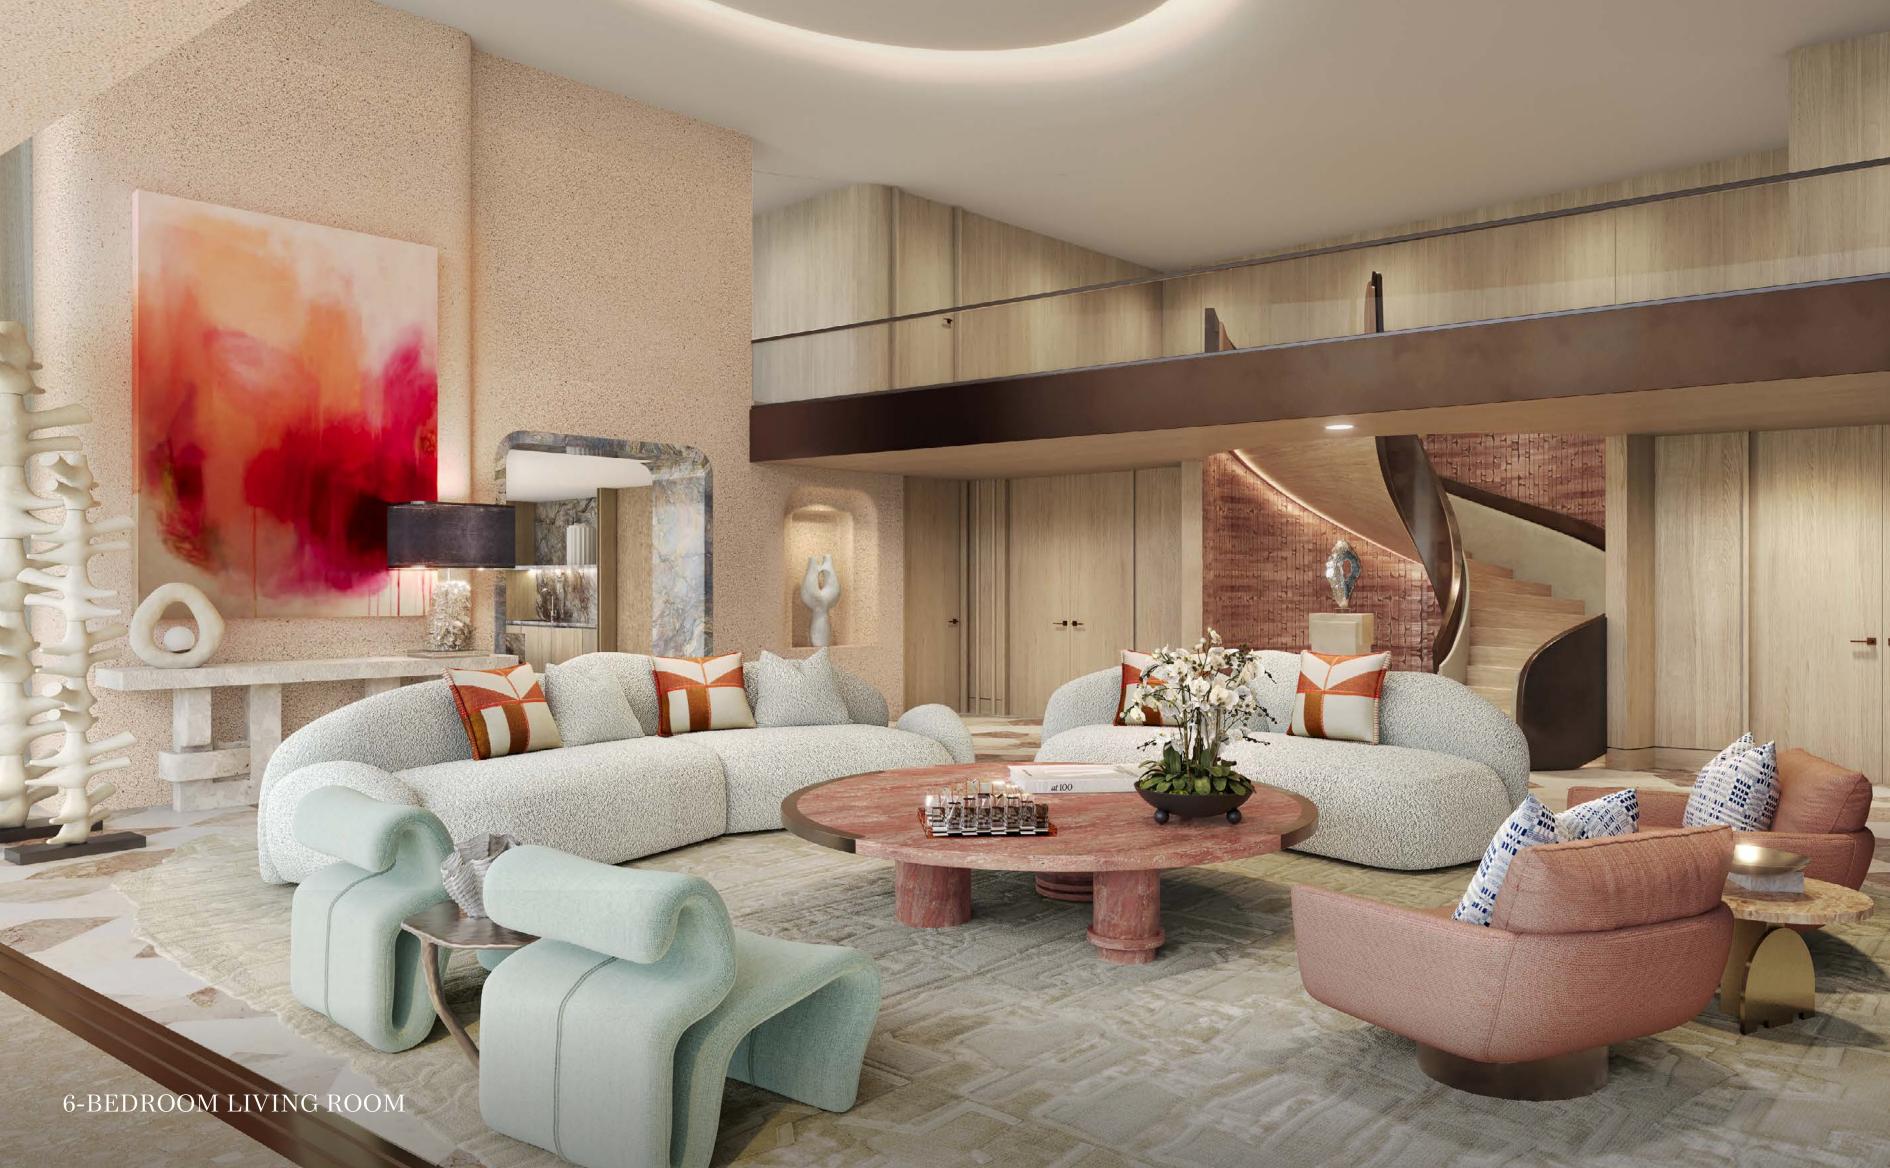

### 6-BEDROOM APARTMENTS

The 6-bedroom apartments celebrate the ultimate connection between indoor and outdoor. Walls in pale geometric veneers create a soft atmosphere, while curved corners provide panoramic views from every angle.

Family spaces and bedrooms flow naturally into outdoor terraces, creating a harmonious experience where comfort and vistas intertwine seamlessly.

7-BEDROOM PENTHOUSE