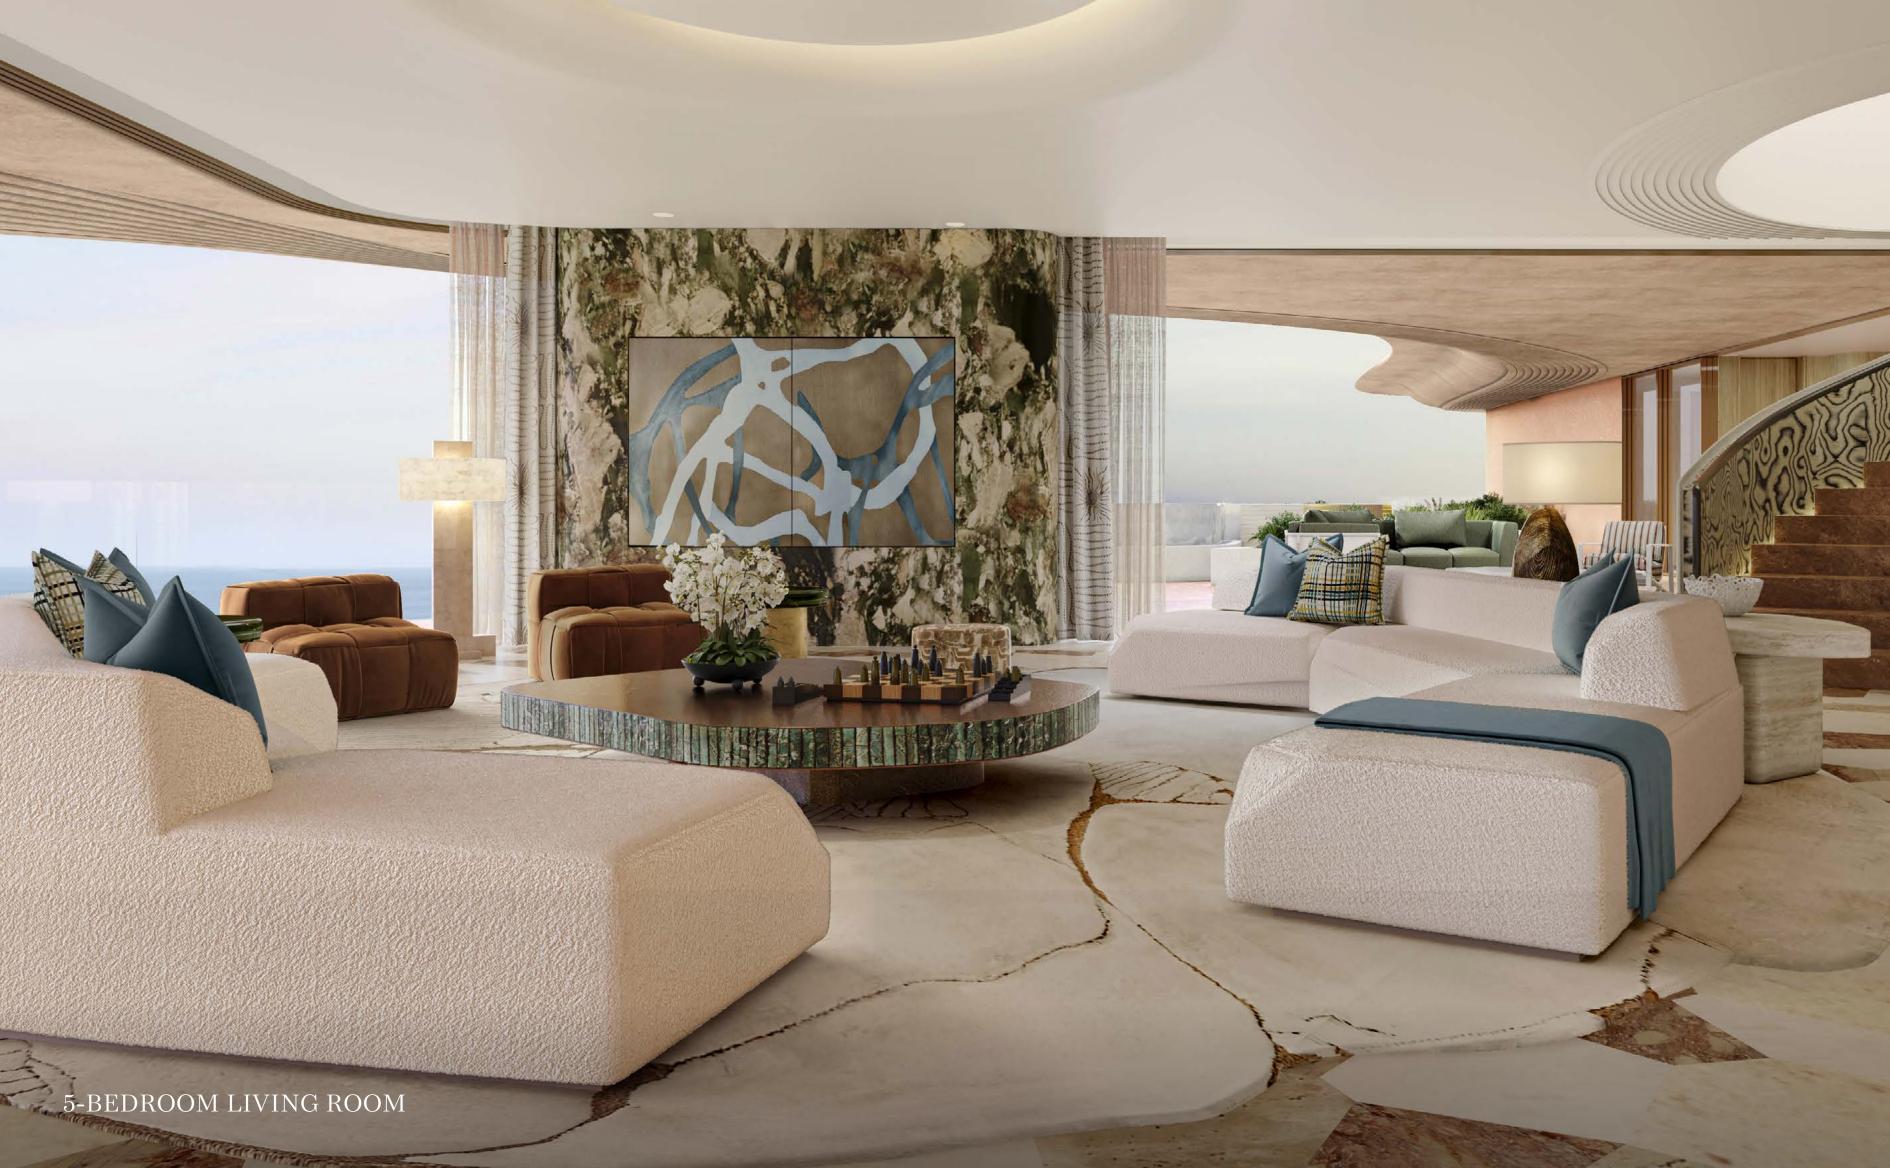

### 5-BEDROOM APARTMENTS

In the 5-bedroom apartments, organic design meets architectural mastery. The soft, curved coffered ceilings diffuse natural light to illuminate generous living spaces. Bold geometric floor patterns seamlessly connect indoor and outdoor areas, embodying a sense of flowing tranquillity.

These residences are crafted for effortless transitions between interior and exterior, creating a harmonious blend of elegance and openness.