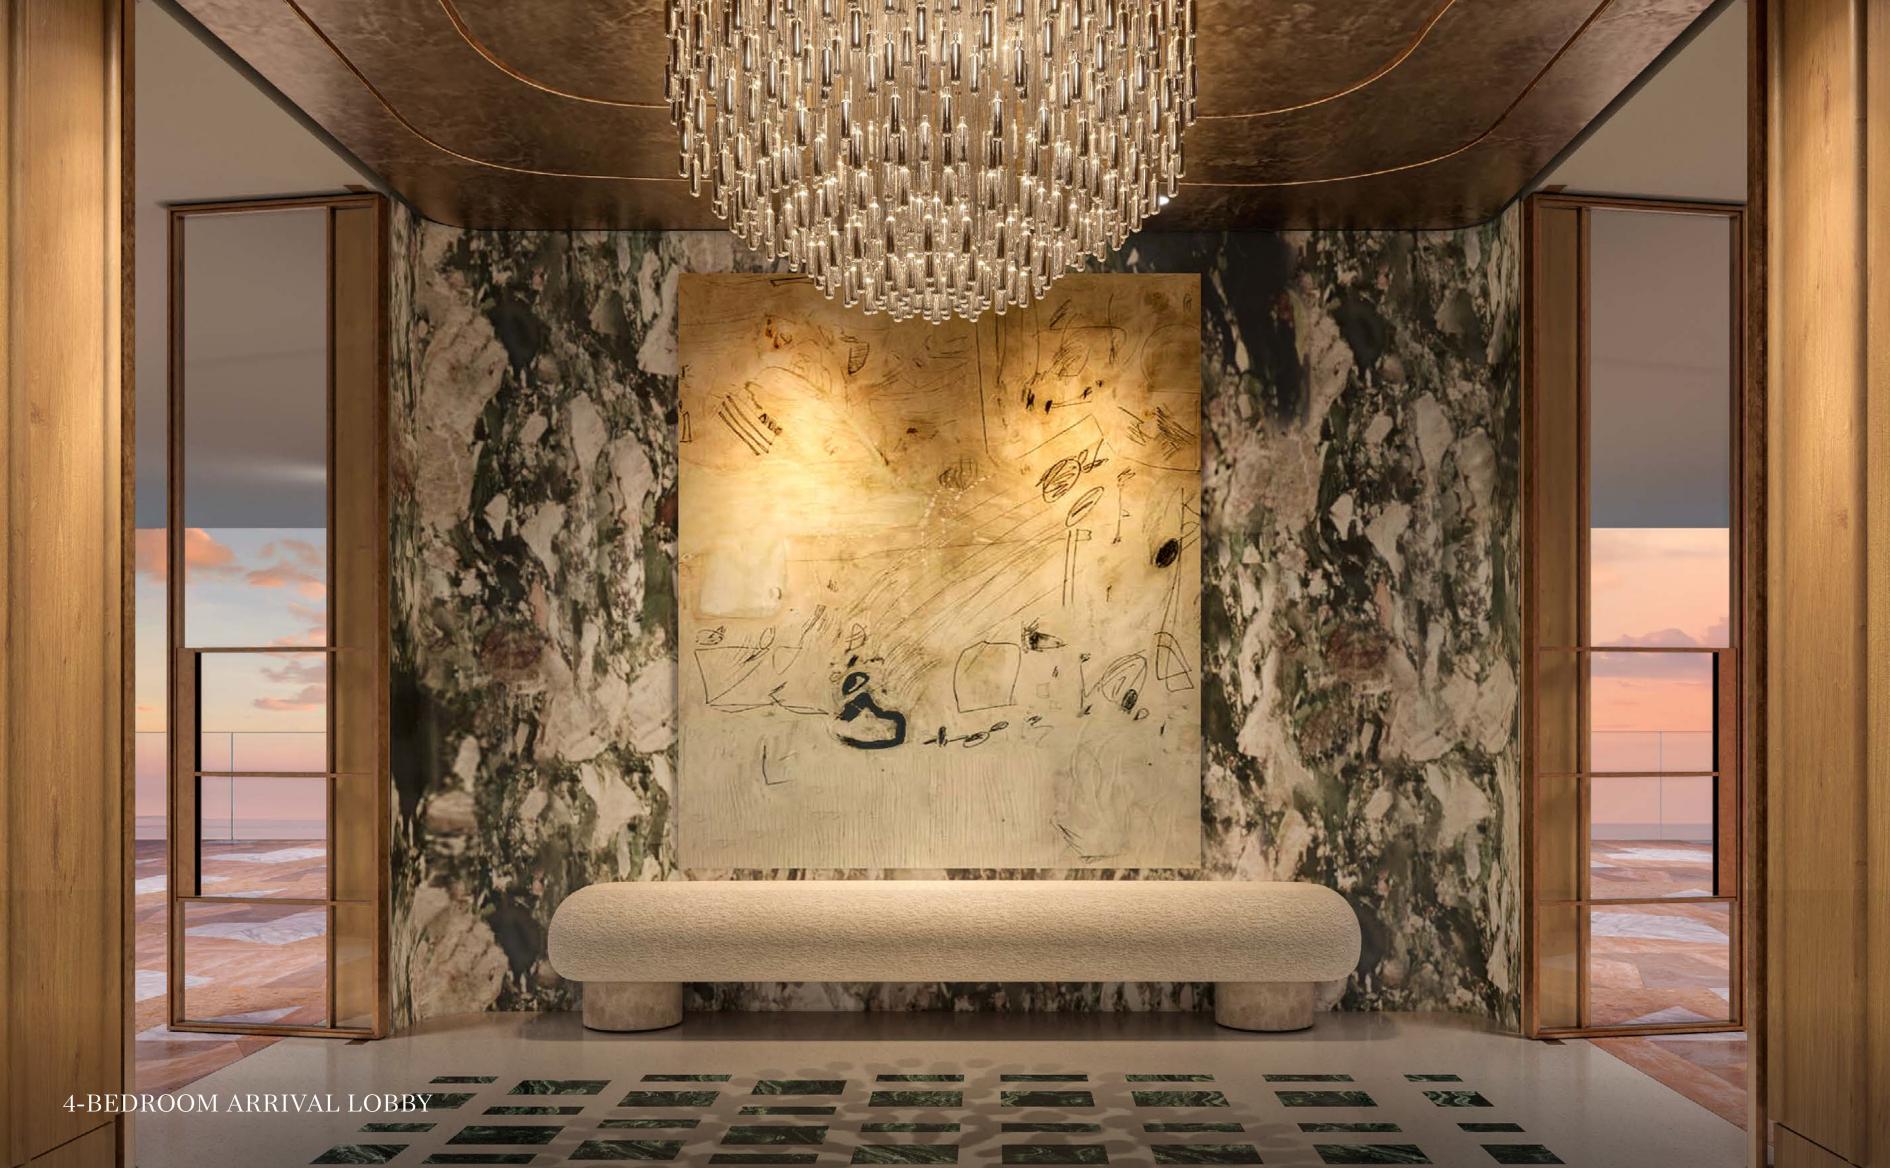

#### A GRAND ENTRANCE

INTO ELEGANCE

The residences lobby is a masterpiece of elegance, with bronzed ceilings, ribbed oak joinery, and marble coming together to create a truly welcoming entrance.

Every detail — from the rich wood panels to the intricately patterned marble flooring — evokes a sense of grandeur.