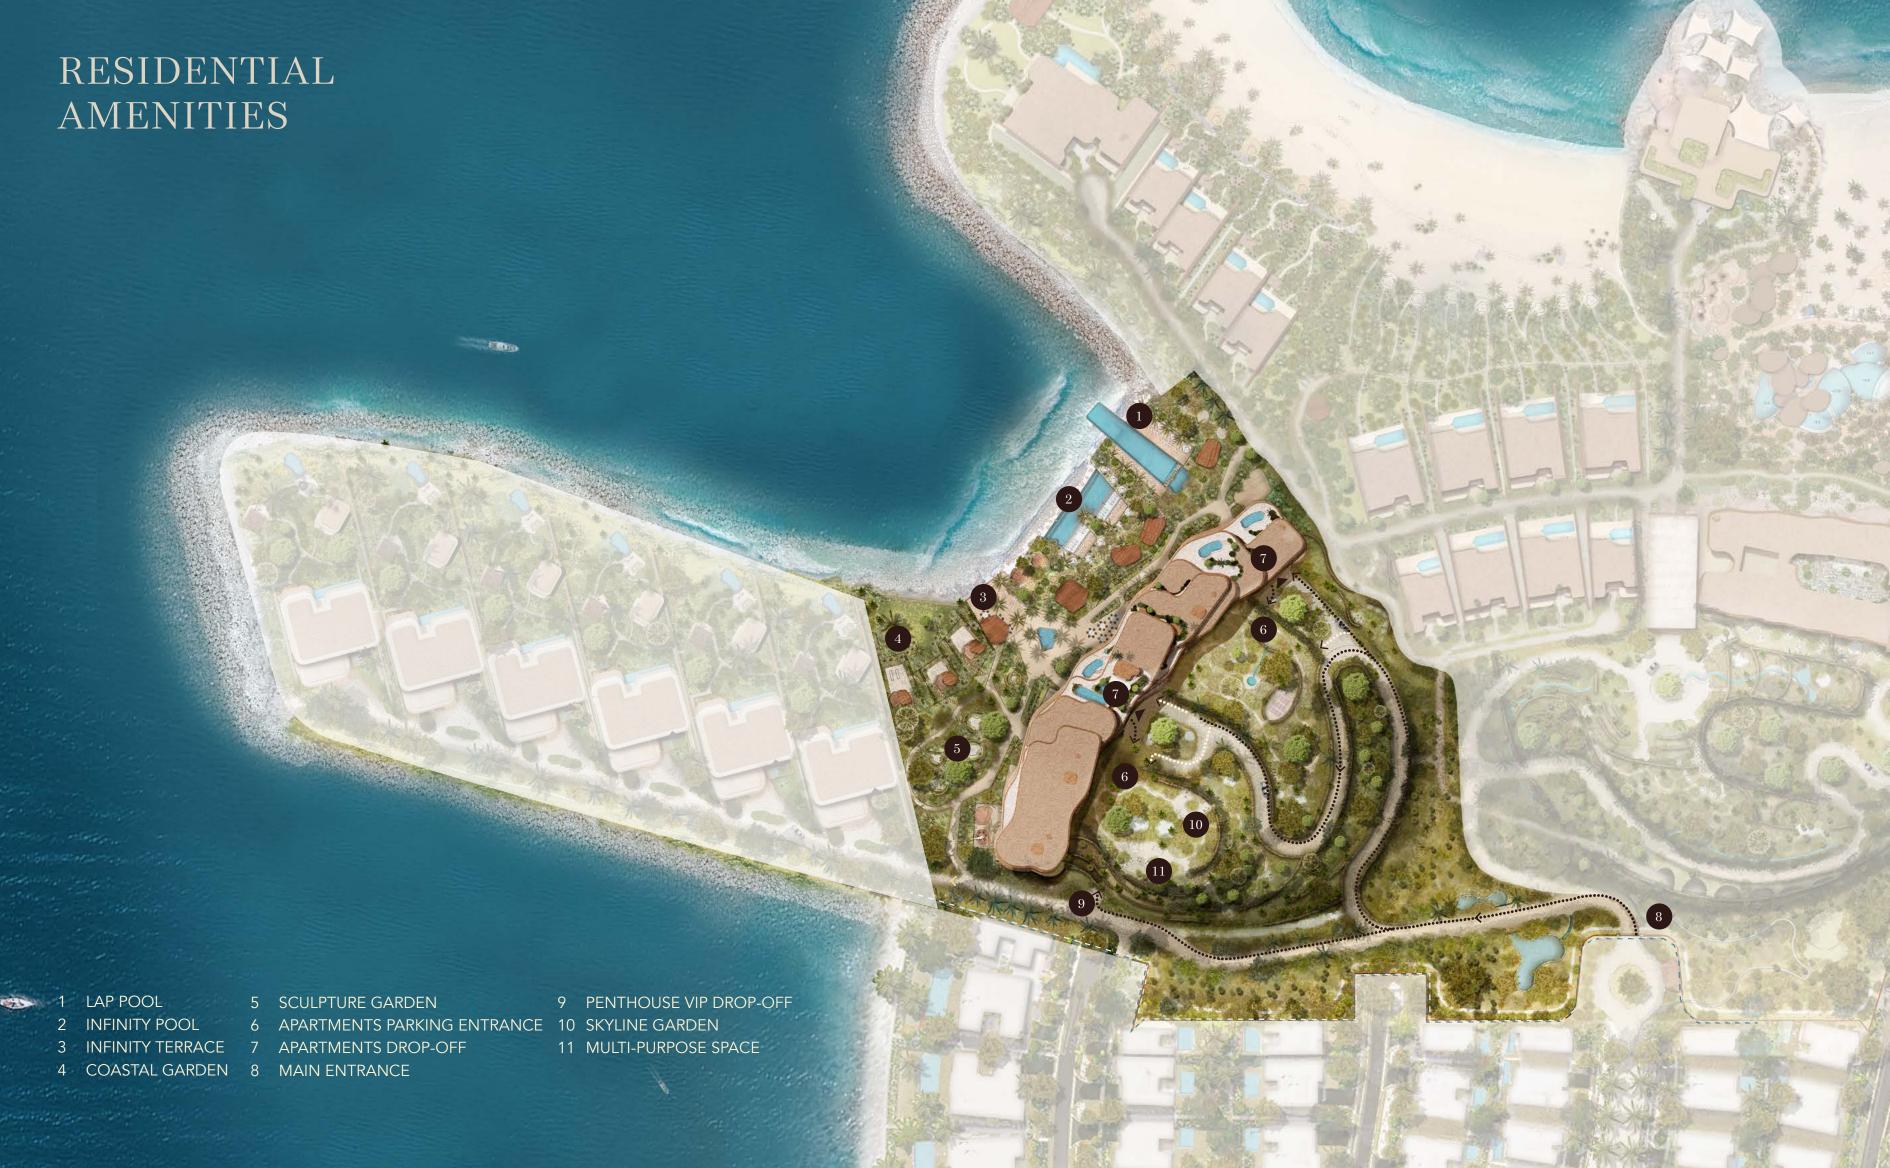

## AN ESCAPE INTO WELLNESS AND EXPLORATION

At Jumeirah Asora Bay, every amenity is thoughtfully crafted to enrich both body and mind, providing a seamless blend of wellness and exploration. The exclusive residents' lounge, spa, gym facilities, and specialty restaurants offer an ever-evolving journey of discovery.

Each experience is designed to inspire well-being, connection, and delight, elevating every moment of life at Jumeirah Asora Bay.