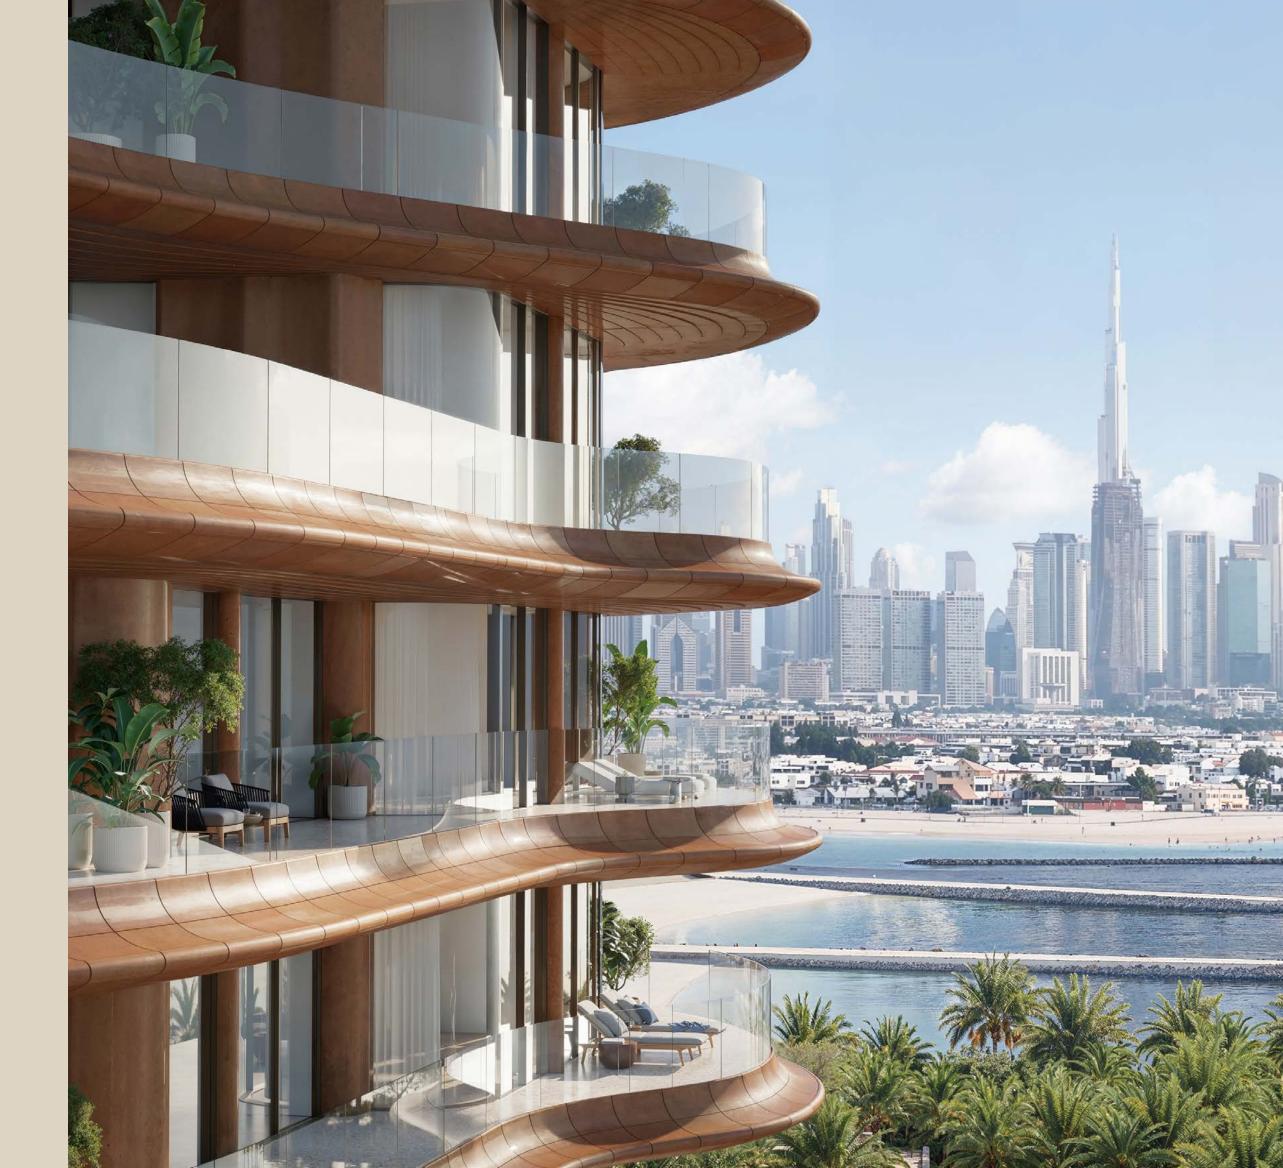

## HILLSIDE SANCTUARIES WITH DUAL VIEWS

The residences offer a visual experience that begins the moment you arrive home. As the elevator doors glide open, the space around you effortlessly expands. Every unit is conceived to deliver privacy and sweeping views — from the sparkling Dubai skyline to the endless Gulf waters.

### SCULPTED BY NATURE ELEVATED BY DESIGN

The residences feature a smooth, flowing stone-inspired facade that evokes the natural shaping of elements like wind, sand, and water. This design softens the building's presence, allowing it to blend harmoniously with the horizon and surroundings.

Inspired by Dubai's sand dunes, the design emphasises horizontality through expansive balconies. Each balcony showcases an inverted dune motif on the underside, creating a seamless transition between interior and exterior.