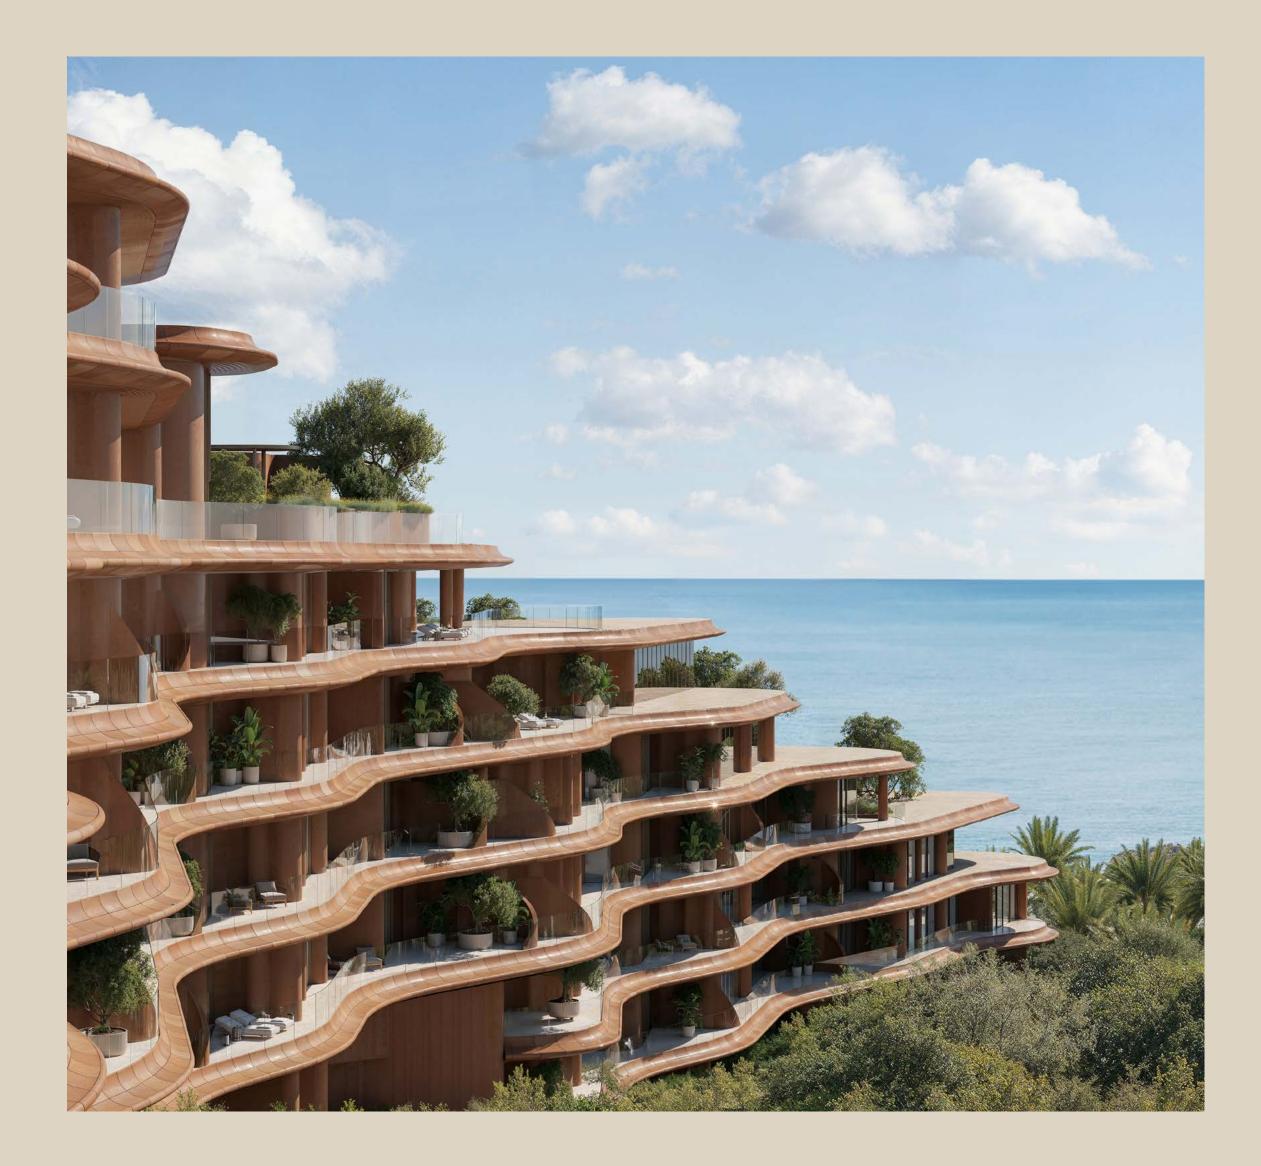

### SCULPTED BY NATURE ELEVATED BY DESIGN

The residences feature a smooth, flowing stone-inspired facade that evokes the natural shaping of elements like wind, sand, and water. This design softens the building's presence, allowing it to blend harmoniously with the horizon and surroundings.

Inspired by Dubai's sand dunes, the design emphasises horizontality through expansive balconies. Each balcony showcases an inverted dune motif on the underside, creating a seamless transition between interior and exterior.