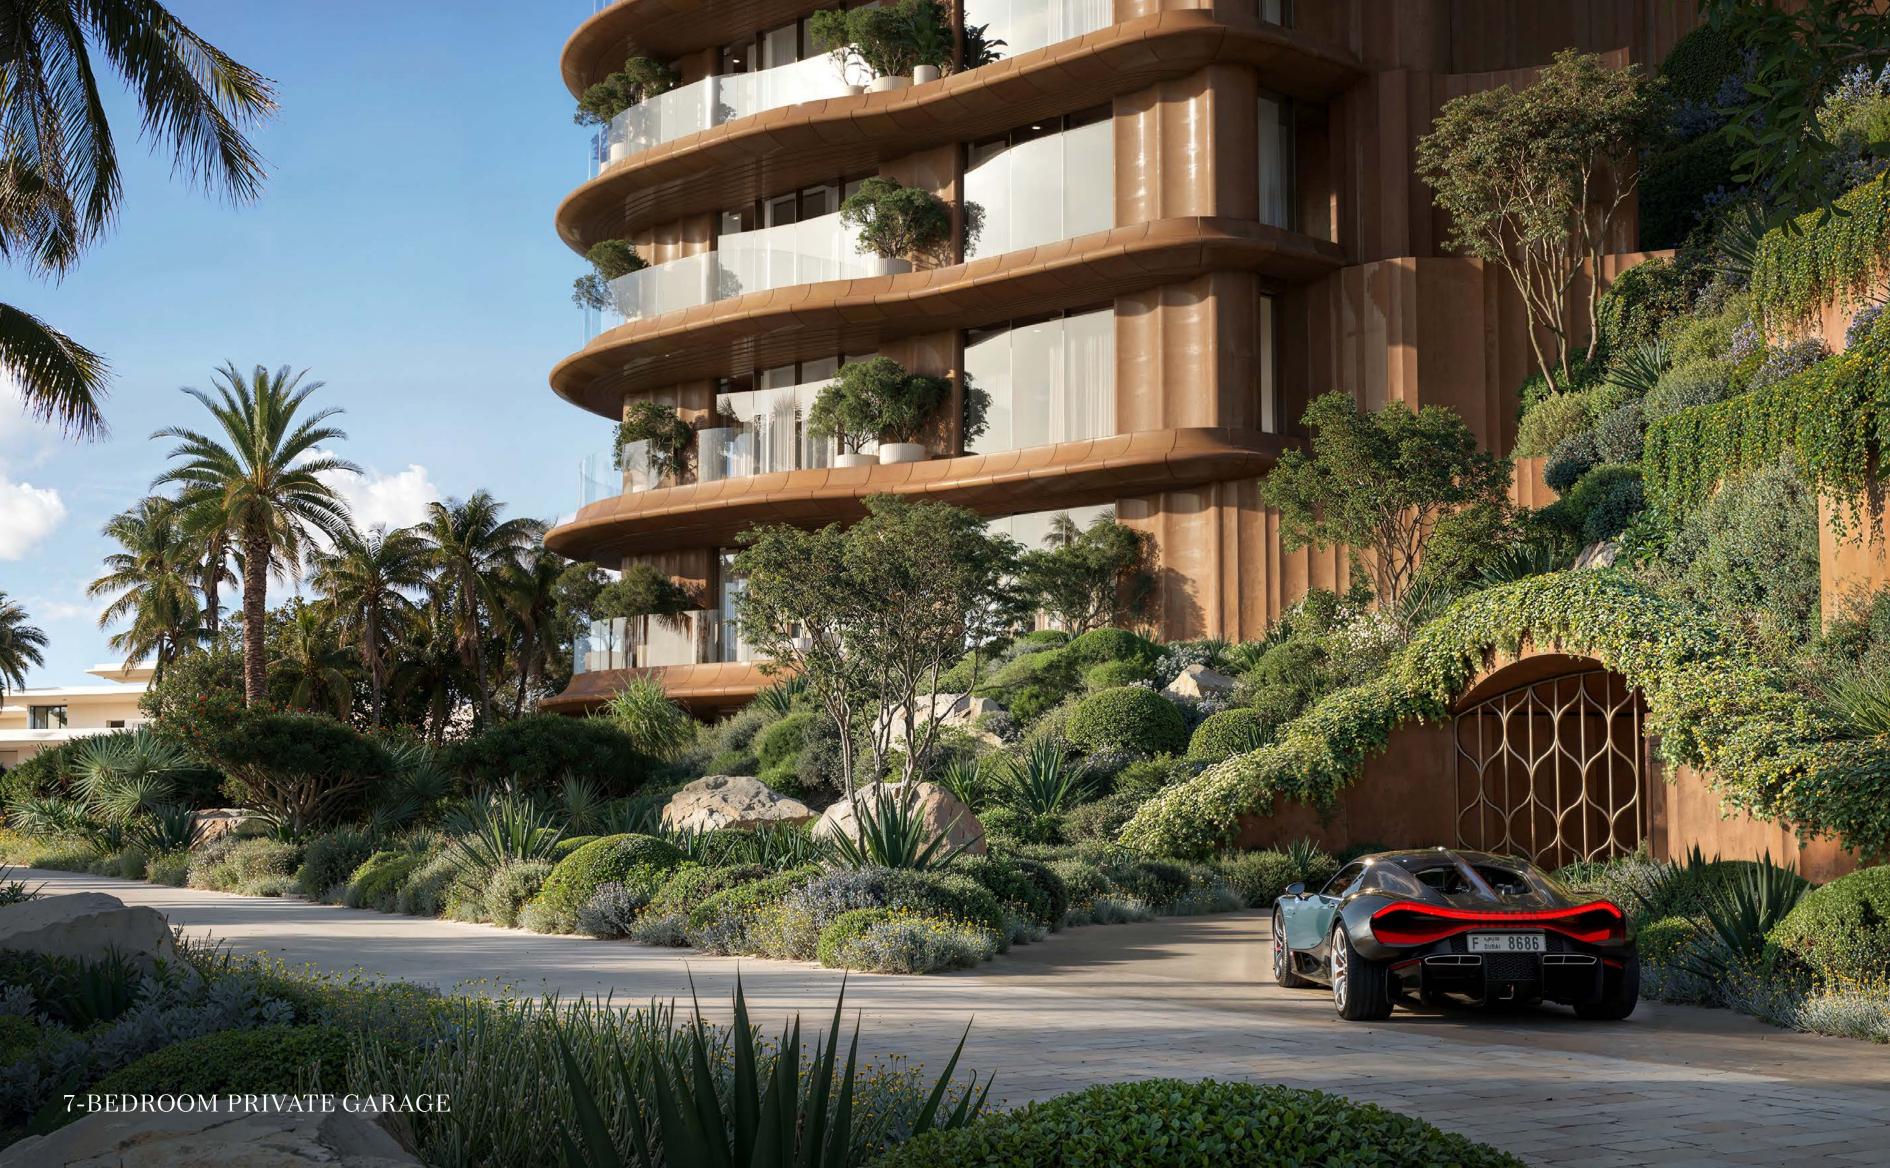

# 7-BEDROOM PENTHOUSE

The crown jewel of Jumeirah Asora Bay is a unique 7-bedroom penthouse that redefines ultra-premium living. With dual-aspect views of both the city and ocean, this residence features double-height entertainment spaces, stone-clad columns, and an expansive rooftop garden.