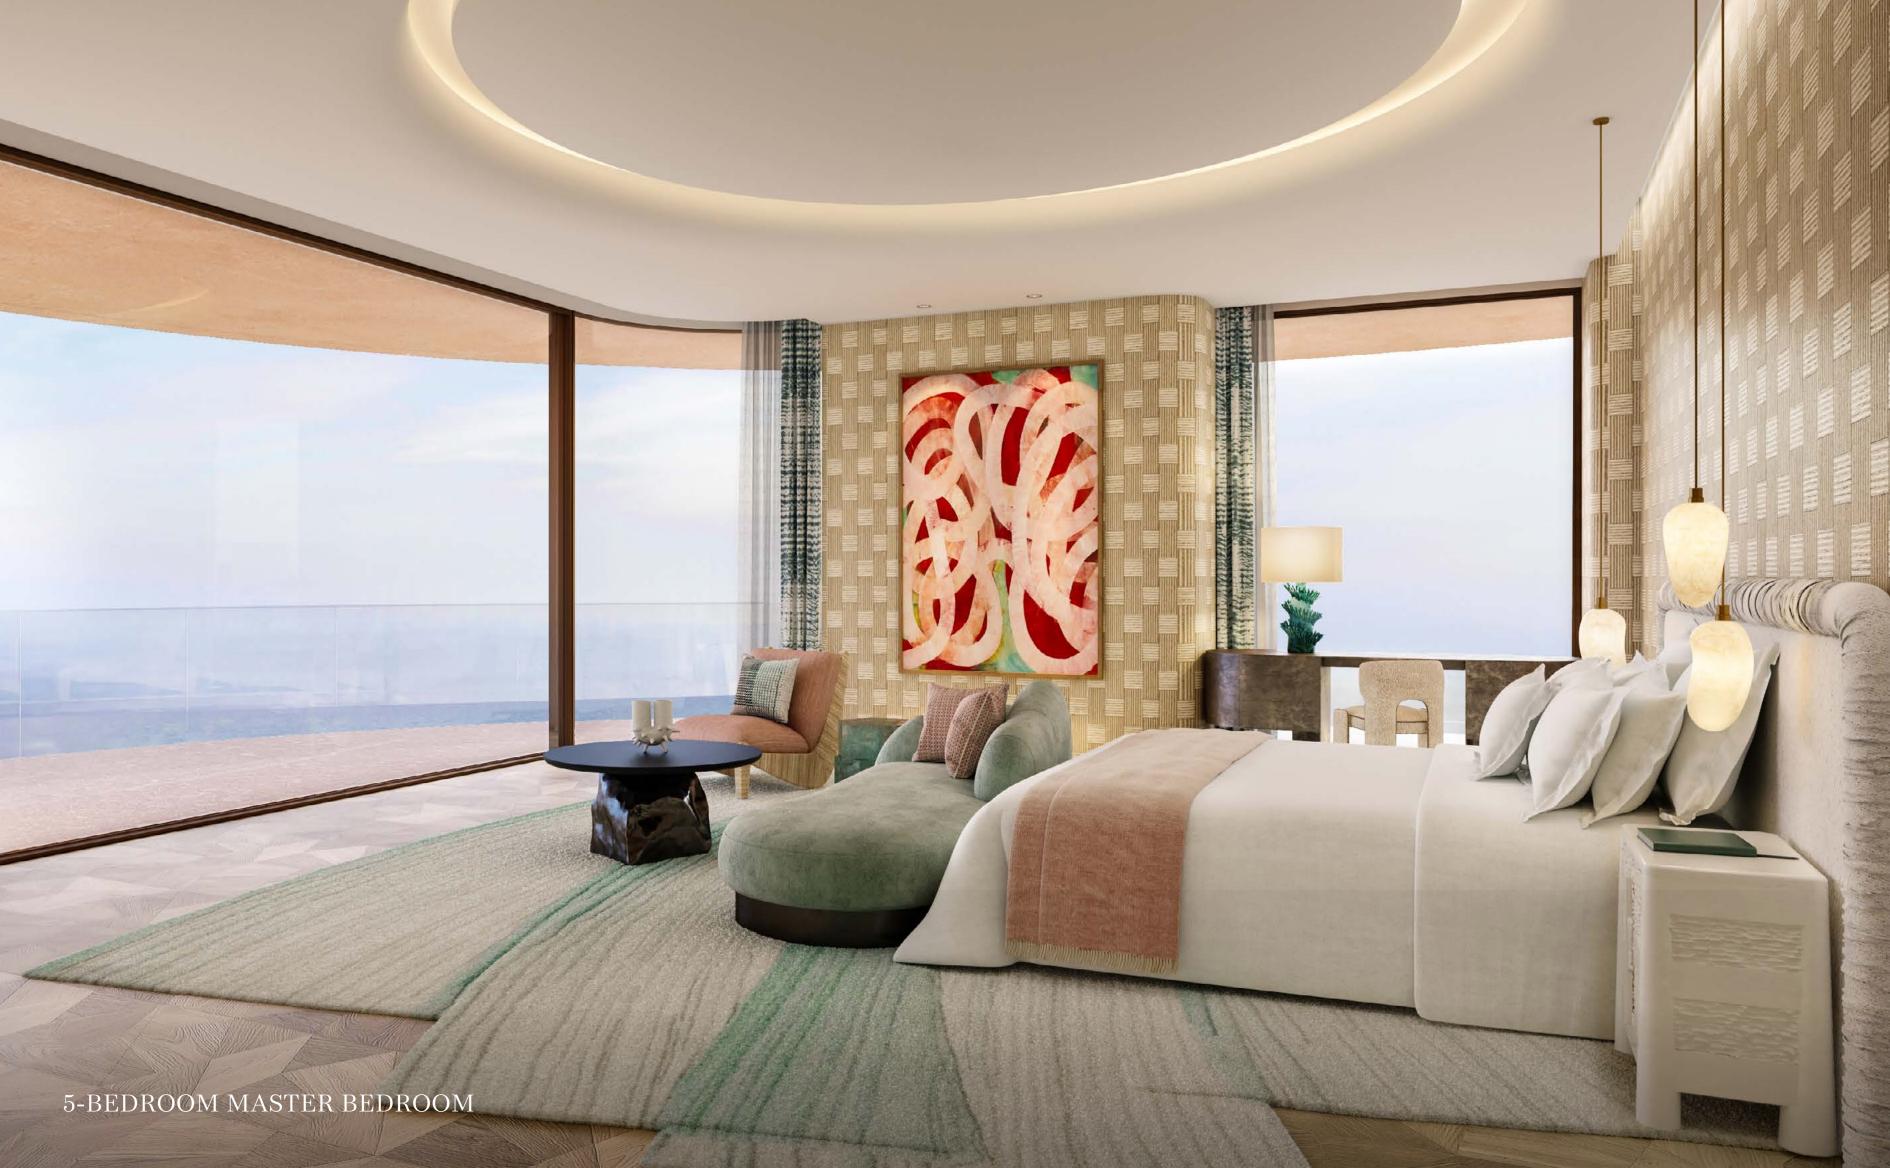

### 5-BEDROOM APARTMENTS

In the 5-bedroom apartments, organic design meets architectural mastery. The soft, curved coffered ceilings diffuse natural light to illuminate generous living spaces. Bold geometric floor patterns seamlessly connect indoor and outdoor areas, embodying a sense of flowing tranquillity.

These residences are crafted for effortless transitions between interior and exterior, creating a harmonious blend of elegance and openness.