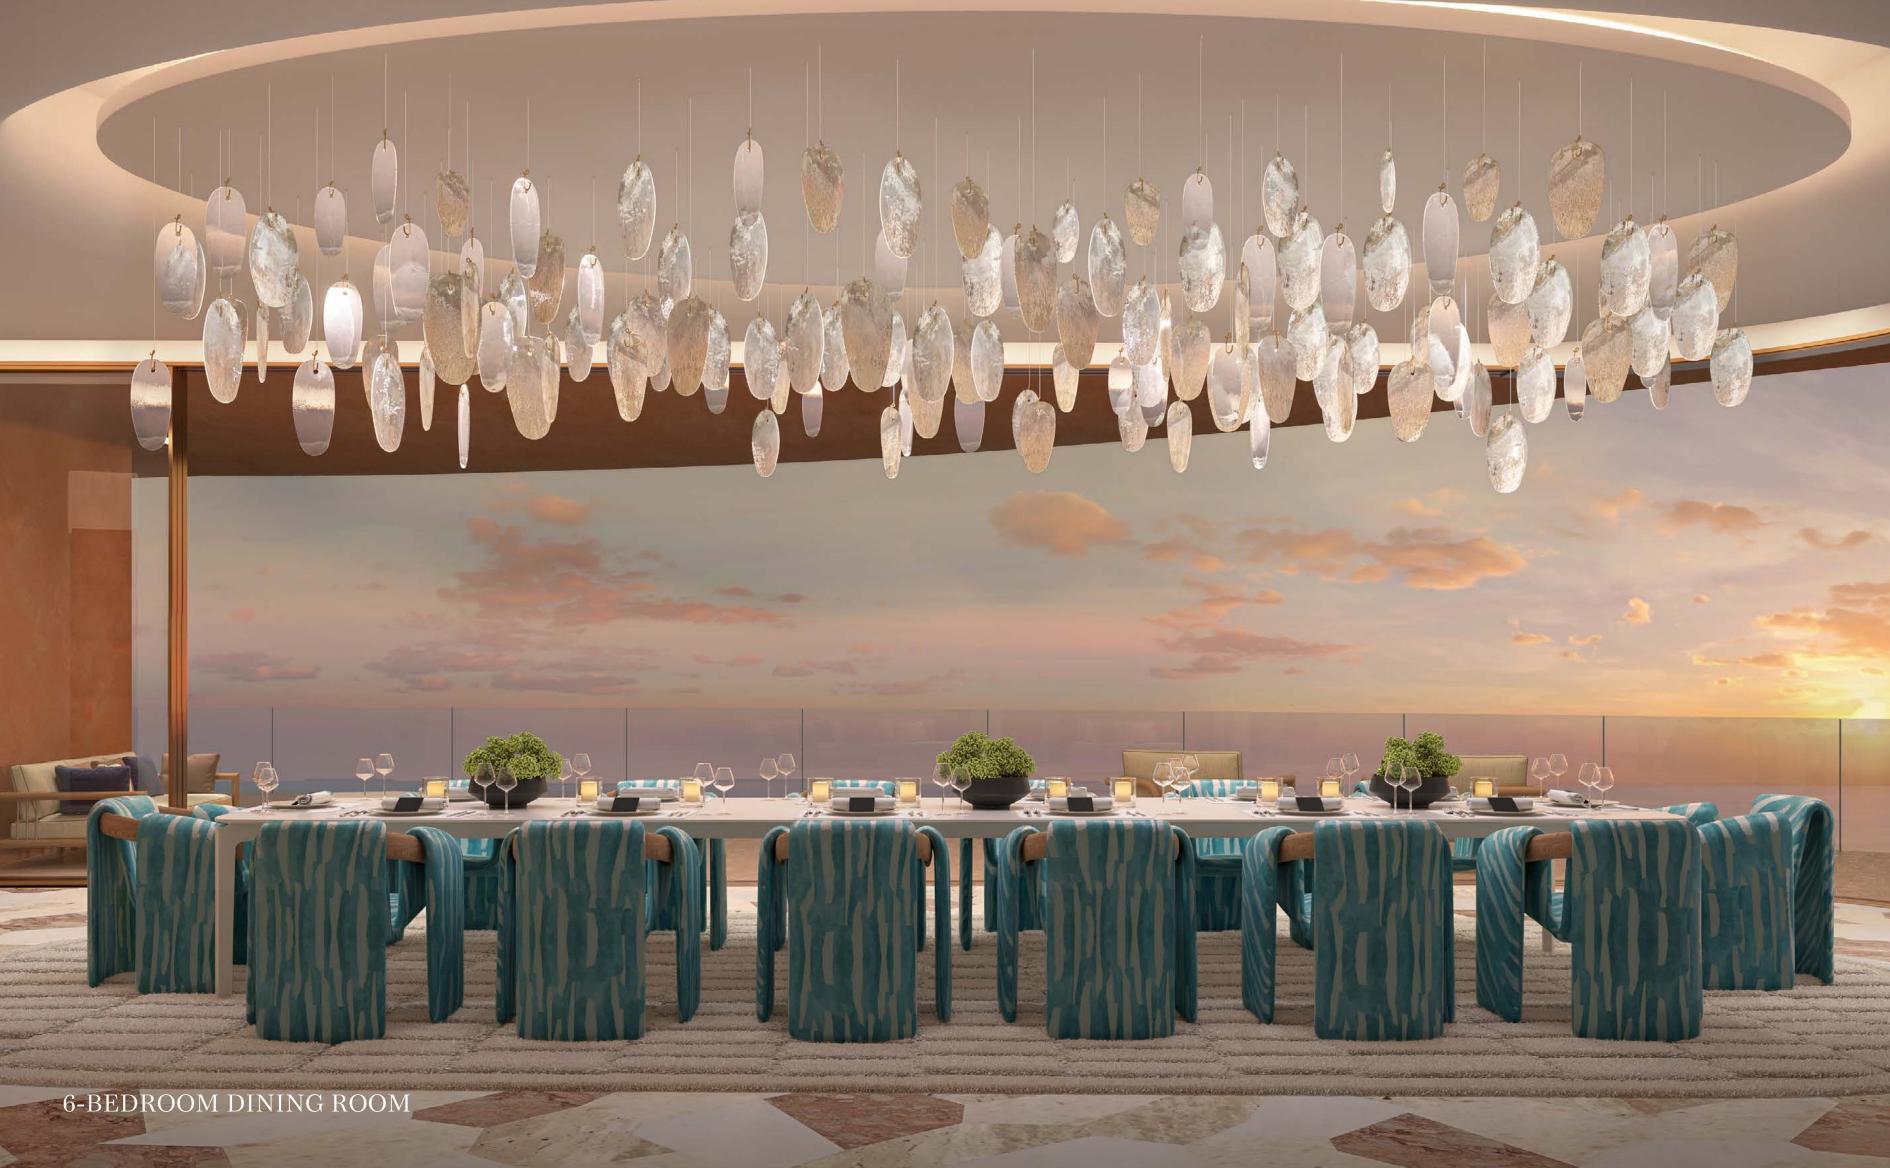

### 6-BEDROOM APARTMENTS

The 6-bedroom apartments celebrate the ultimate connection between indoor and outdoor. Walls in pale geometric veneers create a soft atmosphere, while curved corners provide panoramic views from every angle.

Family spaces and bedrooms flow naturally into outdoor terraces, creating a harmonious experience where comfort and vistas intertwine seamlessly.

7-BEDROOM PENTHOUSE