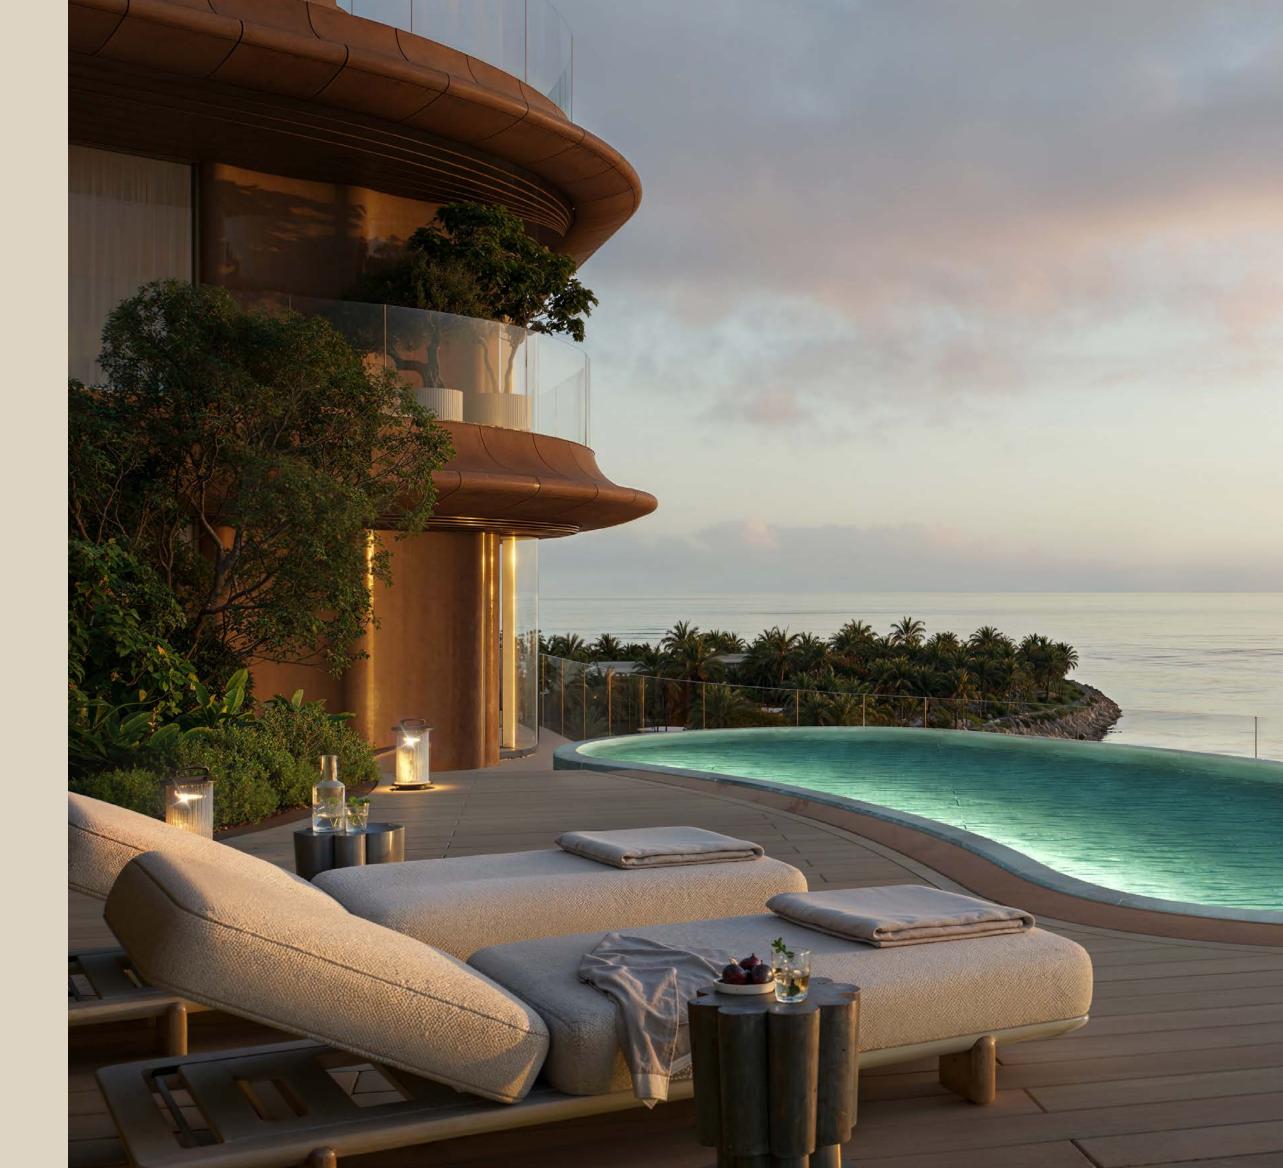

### SCULPTED BY NATURE ELEVATED BY DESIGN

The residences feature a smooth, flowing stone-inspired facade that evokes the natural shaping of elements like wind, sand, and water. This design softens the building's presence, allowing it to blend harmoniously with the horizon and surroundings.

Inspired by Dubai's sand dunes, the design emphasises horizontality through expansive balconies. Each balcony showcases an inverted dune motif on the underside, creating a seamless transition between interior and exterior.