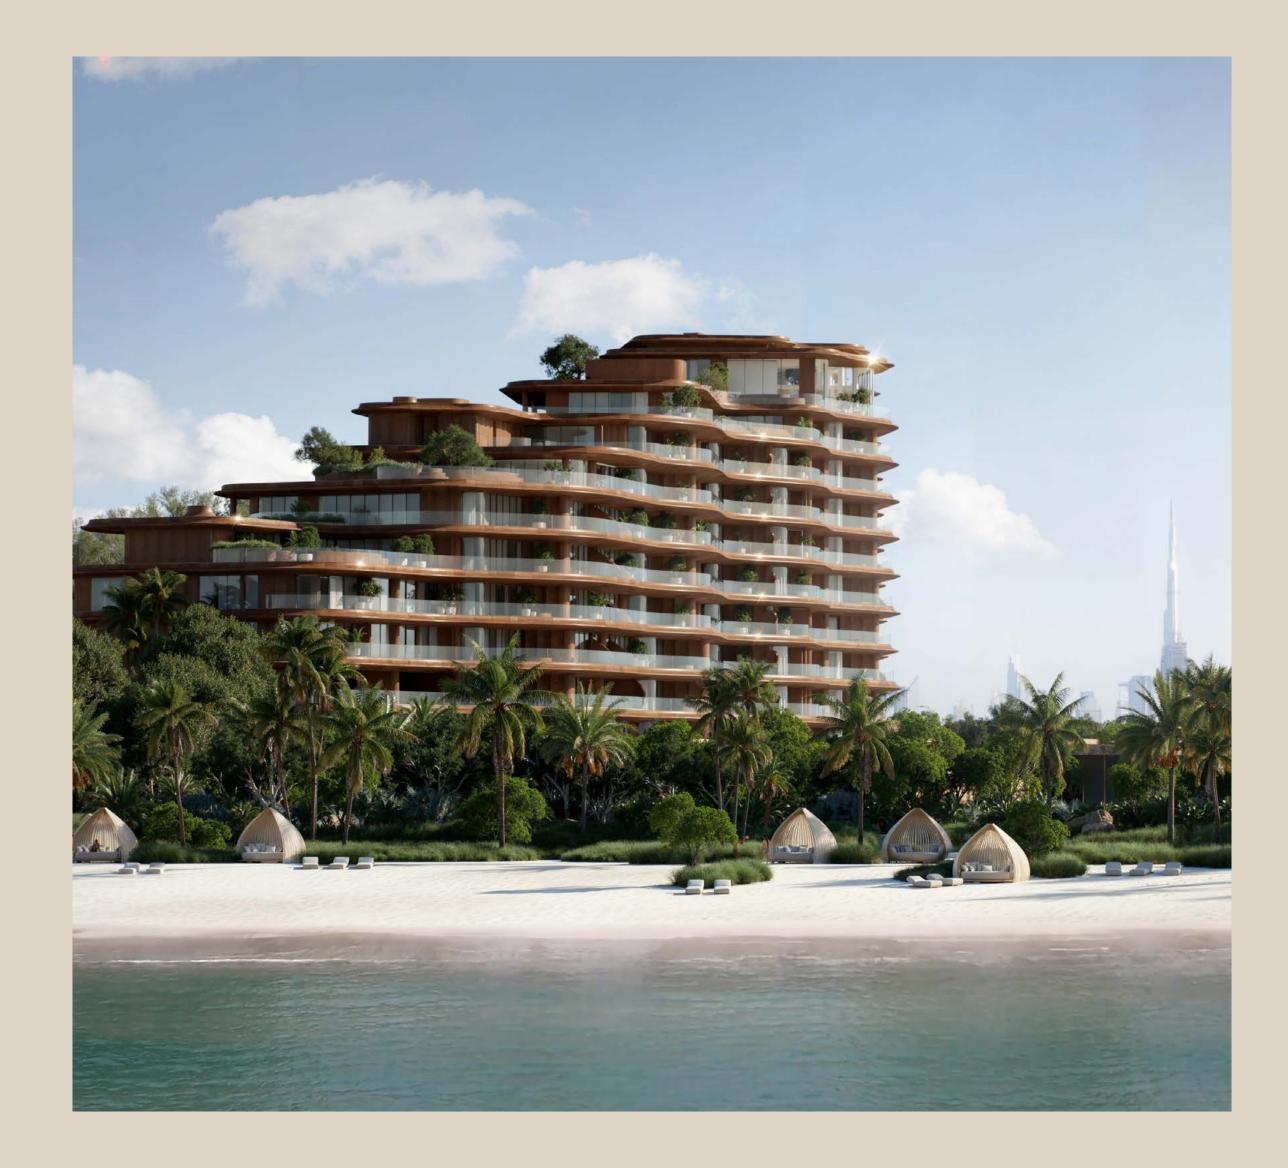

#### A NEW PINNACLE OF COASTAL LIVING

Jumeirah Asora Bay offers 29 residences, ranging from 4- to 6-bedroom apartments, along with an exclusive 7-bedroom penthouse.

Each hillside residence ensures privacy, framed by sweeping views of the pristine horizon. Upon arrival, a dedicated lobby with valet parking welcomes you, unveiling a breathtaking expanse of the sea and setting the tone for the experience ahead. Crafted for those who seek more than just a home, these residences embrace the extraordinary in every moment.

### SCULPTED BY NATURE ELEVATED BY DESIGN

The residences feature a smooth, flowing stone-inspired facade that evokes the natural shaping of elements like wind, sand, and water. This design softens the building's presence, allowing it to blend harmoniously with the horizon and surroundings.

Inspired by Dubai's sand dunes, the design emphasises horizontality through expansive balconies. Each balcony showcases an inverted dune motif on the underside, creating a seamless transition between interior and exterior.